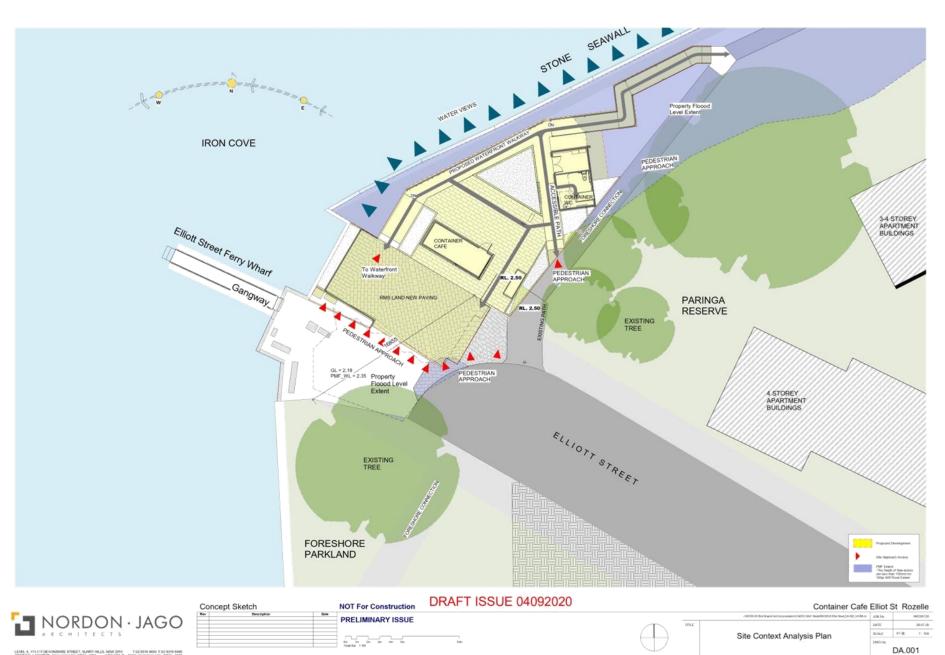

#### ATTACHMENTS

1.4 Zero Waste Strategy

Inner West Council acknowledges the Gadigal and Wangal peoples of the Eora nation, who are the traditional custodians of the lands in which the Inner West Local Government Area is situated.