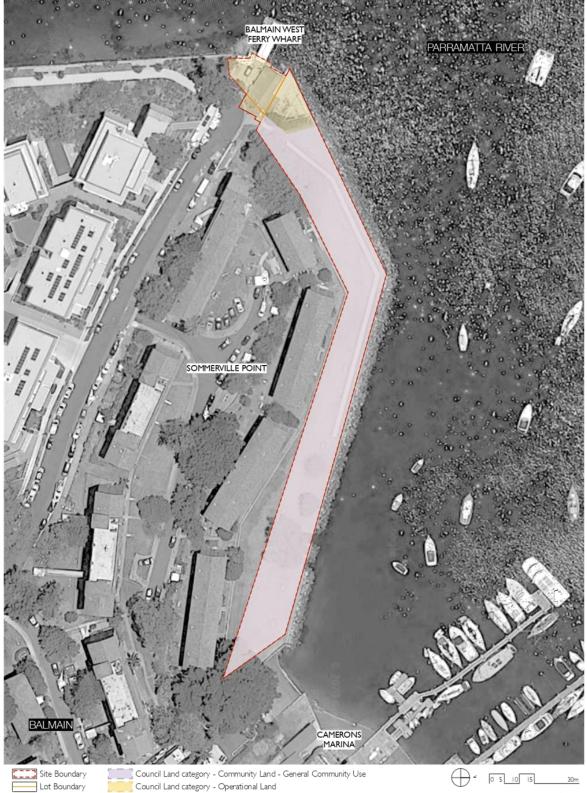

---------------------------------------------------------|
| Lot E<br>DP 36161   | Paringa Reserve           | Inner West Council                                | InnerWest Council                  | 2972 m2               | Encumbrances (1)<br>Excludes minerals (2)<br>Easement for |
| Lot 26<br>DP 850832 | Elliott Street Wharf      | Inner West Council is Lessee.                     | RMS (Crown devolved to<br>Council) | .133 m2               |                                                           |
| Lot I<br>DP 850832  | Elliott Street Wharf Cafe | Vacant                                            | Inner West Council                 | 213 m2                |                                                           |

ဖ

ltem

Welsh+ Major



Item 6

2.0 Categorisation + Ownership



SCALE 1:1000@A4

Attachment 1



# 2.0 Categorisation + Ownership

# COUNCIL LAND CATEGORISATION

#### Community land - Local Government Act Requirements

The majority of the land analysed falls into parkland under Council Land. Lot I DP 850832 Elliott Street Wharf Cafe located in the front section of the vacant restaurant and DP 36161 Paringa Reserve are both council owned.

The third lot in the analysed site is RMS owned. This wharf was served by a ferry service until 2013, but now it is only used by private vessels. Paringa Reserve minus its west coastal edge is classified as Community land. Community land is generally public park. Development and use of this land is subject to strict controls set out in the Act such as Community land cannot be sold, or leased or licensed for more tha