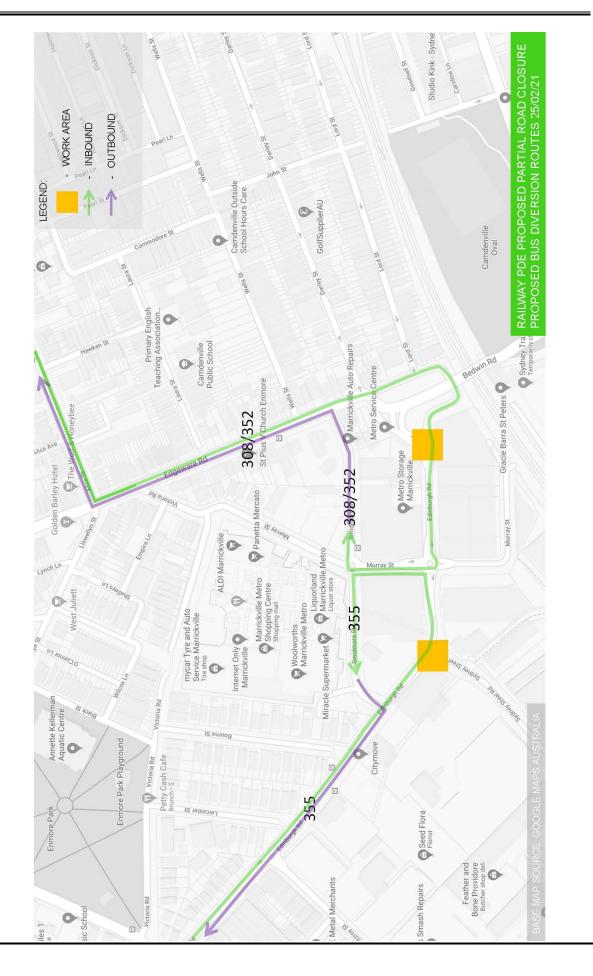

a minimal. The consulting process will continue post approval by Inner West Council Local Traffic Committee.

In relation to local residents and businesses, a notification letter has been issued to the local residents and businesses located within 400m of the work area on 1 March 2021. The notification letter requested that the local residents and businesses to provide any feedback they may have within three weeks.

20008r05c-210301-Railway Pde TMP.Docx

Page 11



## Appendix A

Traffic Control Plan

20008r05c-210301-Railway Pde TMP.Docx

Appendix A

### Council Meeting 13 April 2021



### Council Meeting 13 April 2021

Item 16



### Council Meeting 13 April 2021



Attachment 1



## Appendix B

Proposed Diversion for Bus Services

20008r05c-210301-Railway Pde TMP.Docx

Appendix B







## Appendix C

Concurrences from TfNSW/STA/Transit Systems

20008r05c-210301-Railway Pde TMP.Docx

Appendix C

| From:        | Adrian Prichard                                                                                     |  |  |  |  |
|--------------|-----------------------------------------------------------------------------------------------------|--|--|--|--|
| To:          | Michael Lee; Elizabeth Harrison                                                                     |  |  |  |  |
| Cc           | Bushara Gidles                                                                                      |  |  |  |  |
| Subject:     | Re : Marridkville Metro Shopping Centre - Edinburgh Rid Roundabout is and Proposed Bus Diversion    |  |  |  |  |
| Date:        | Friday, 26 Fe