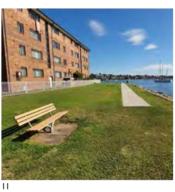

XISTING CONDITIONS**

Three pathways run in between the buildings that connect to the boundary of Sommerville Point to gates along the metal fence to access Paringa Reserve. South Paringa entrance is across Elliott Street from the site connections to the Wharf, Paringa Reserve and "Pellegrini's". South Paringa is a tranquil path that has consistent seating, lighting and signage in place in difference to Paringa Reserve.

#### Vehicular Access Points, Roads and Car Parking

There is a driveway that is accessed via Elliott Street, which is the smaller lot of the site. This was a previous DA approved for these works. There is also vehicular access to Elliott Wharf.

#### Services

There is an electricity cable that goes from the restaurant to an electricity pole.



# 



















08













Attachment 1

#### **CONSTRAINTS & OPPORTUNITIES**

ltem 6

- Based on the Analysis set out over the previous pages, the following opportunities present themselves within the site:
- Provide additional furniture along some areas of the foreshore, and water bubblers.
- Improve way-finding and signage to address the consistency of way-finding, signage and lighting.
- Incorporate local native flora into parts of the existing foreshore edges and wall to provide habitat for native fauna and link the site to its environmental heritage.
- Re-vitalise abandoned restaurant "Pellegrini's" and its terrace. For the community and visitors.
- Engage with local First Nations peoples to develop a strategy for incorporating references to the Wangal history of the site.
- Establish a consistent