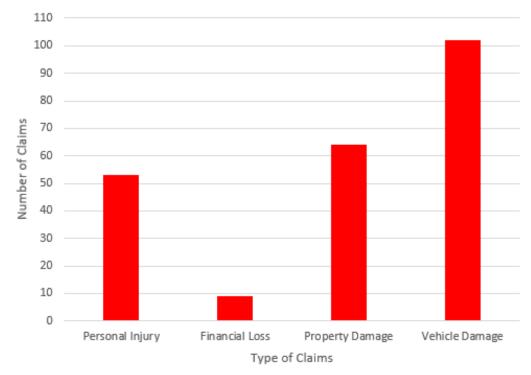

#### C0321(2) Item 10 Council's Insurance Claim Processing System

#### Motion: (Byrne/Passas)

THAT Council defer consideration of this item to the April Ordinary Meeting and that data on the assessment awarding of claims be included in the report. This report should also address the rationale for and the cost of outsourcing the management of the under deductible/excess claims for its Public Liability Professional Indemnity and Motor Vehicle insurance, and assessing whether these services should be brought back into Council's operations.

| Motion Carried<br>For Motion: | Crs Byrne, Da Cruz, Hesse, Iskandar, Kiat, Lockie, Macri, McKenna |
|-------------------------------|-------------------------------------------------------------------|
| Against Motion:               | OAM, Passas, Porteous, Stamolis, Steer and York<br>Nil            |