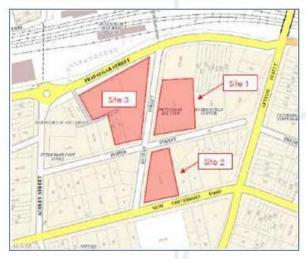

llow, will be the responsibility of the Inner West Council.

Regards,

Greg Colbran Development & Planning Executive



16 February 2021

Petersham Development SPV 1 Pty Ltd. 7 Regent Street PETERSHAM NSW 2049

### NOTIFICATION OF WORKS (TRAFFIC, PARKING AND FOOTWAY) TRAFAGAR STREET REGENT STREET, PETERSHAM

This letter is to notify residents/businesses on the detail to approved developmental changes required to footway, traffic, and parking along or near the street frontages of the 3 development sites owned by the RSL Club Petersham. Included in this advice, is the approved Regional Bicycle Route improvements scheduled to commence along the section on the northern side Trafalgar Street, between Audley Street and Crystal Street as from mid-year 2021.

The 3 site locations are show below.



Attached are plans on the detailed works relating to traffic, parking and footway scheduled and programmed to commence as from May 2021.

Inner West Council innerwest.nsw.gov.au 02 9392 5000 260 Liverpool Rd, Ashfield NSW 2131 7-15 Wetherill St, Leichhardt NSW 2040 2-14 Fisher St PO Box 14, Petersham NSW 2040

# INDER WEST

### In reference to PLAN 1:

- A dedicated bicycle path will be built along the northern kerbside lane east of Audley Street, with the bicycle path then transiting onto a wide footway (east of Regent Street) and continue under shared pedestrian use along the footway to Crystal Street. Parking will be required to be removed between Audley Street and Regent Street under the approved bicycle Plan. Parking with existing morning restrictions will be retained to the norther