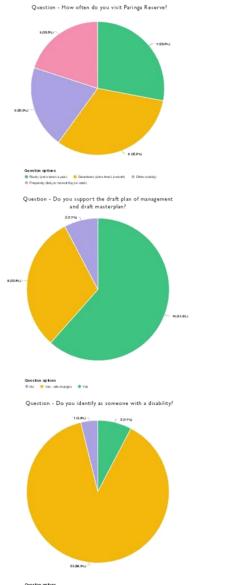

ey was predominantly multiple choice style questions, however respondents were also given the opportunity to submit questions. Quantitative responses to the multiplechoice questions are displayed visually as pie charts on the following pages. One question was received and has been included in the commentary on written feedback on page 6 of this document.

#### **Respondent Demographics**

The demographics of respondents were collected through the online survey and is represented in graph form within this report. The most significant age group of respondents was between 50-59 (34.6% of respondents) followed by 35-49 (26.9% of respondents). A single respondent identified that they lived near the reserve, whilst 20% of respondents said that they visited the reserve frequently.

Page 4 of 10



Geestion options ® Presidentary - 🧶 Hai 🗶 Ver **ONLINE SURVEY** 



Question - What is your age group?



Question - What is your gender?



Greston options © Presidentis Lay © Han-Briay sitemative identity © Atala © Fonde Item 6

Page 5 of 10

# Item 6

#### ONLINE SURVEY





Question options

Question - Would you like to recieve updates from Inner West Council?



O Unistilio n options IP tromaini, you 😐 Yes, but and y ter updates on this project. IP Yes, phase add me to be rewelfly making list

Page 6 of 10

Attachment 1



#### **ONLINE SURVEY**

#### Written Feedback

Input was also received by council in the form of written feedback posted to council to ensure that there were opportunities to provide feedback beyond the online portal. This feedback has been themed and collated wit