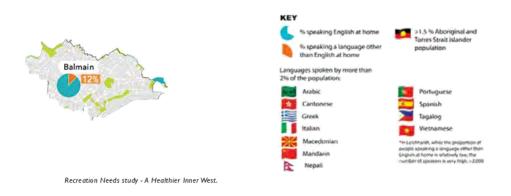

by 11,729 people or 6.5% between 2011 and 2016. The growth rate of Greater Sydney during this period was 9.8%.

Balmain was one of the highest growth suburbs by number with an additional 1,019 people between 2011 and 2016 (10.5%). Further growth is anticipated, with an additional 49,049 people living in the IVVC by 2036.

#### Open Space Provision

The InnerWest has 323.4ha of open space which equates to 9.2% of the total land area or 16.8m2 per person. Of this, Council owns 256ha, which equates to 7.3% of total land area, or 13.3m2 per person. The provision of Council owned open space in Balmain is low, with 10.8m2 per person in 2016. with a forecast to decrease to 10.4m2 per person by 2026.

Attachment 1

Item 6



#### Appendix A

6



Recreation Needs study - A Healthier Inner West.





Recreation Needs study - A Healthier Inner West.



#### DEMOGRAPHICS

Balmain has a diverse representation of age groups with high proportions of babies, children, young and older people. Spaces that are inclusive of all age groups, accessible and flexible

should be prioritised to cater for current and future population needs.

The proportion of people speaking a language other than English at home is low with only (12%).

Balmain is characterised by medium density housing which is typical for the LGA.

Income levels are above average, and car ownership is high between 85% - 90%. The majority of households have cars. Improved connectivity would encourage Balmain residents to use active or public transport.



# 

Item 6

### Appendix A



ဖ

ltem

#### NEIGHBOURHOOD CONTEXT

The two