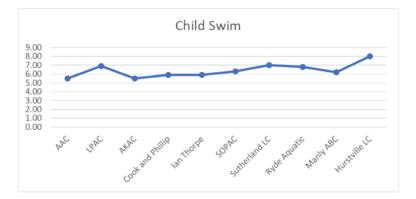

as well as Hurstville Aquatic Centre, Cook and Phillip Aquatics Centre, Ian Thorpe Aquatic Centre, Ryde Aquatic Leisure Centre, Sutherland Leisure Centre, Sydney Olympic Park and Manly Andrew Boy Charlton Aquatic Centre.

As a general comment, it should be noted that the quality of the facilities within the IWC are often superior to those available in other locations particularly in the area of health and fitness facilities and services.

The below tables give an overview and commentary of key service areas and benchmarked prices across various service and program areas.



#### (a) Casual Swim Prices

- All of the IWC casual aquatics entry prices are within the mid-point of the market for this category.
- Recommend harmonisation of the IWC fees over time however no correction required.



• The AAC and AKAC facilities in particular represent excellent value for Child Entry



LPAC is slightly higher than other IWC facilities however is still withing industry range.

- It can be demonstrated that the pensioner concession swim for IWC facilities represents excellent value when benchmarked across various facilities.
- The LOW point being LPAC where there is a \$1 pensioner access still in existence as a result of the former Leichhardt Council pricing.

#### (b) Learn to Swim Prices



- IWC facilities offer learn to swim in line with industry prices as all prices are close to the median rate for this service.
- LPAC is slightly higher than other IWC prices which can be harmonised over time.



- Concession prices for LTS are offered at both AAC and AKAC and represent low or