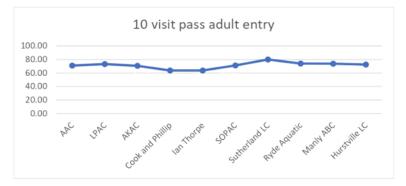

industry given labour costs and other direct costs however the IWC currently provide good values in both standard LTS and concession based LTS.

It is recommended that through the harmonisation of fees and charges, concession prices are introduced at LPAC to further support this sector of the LGA

It is also further recommended that a program or protocol for those at a high risk of nonparticipation in learning to swim is developed whereby families and individuals that become known to the Council through the community services team, be supported through the allocation of blocks of LTS lessons. These individuals would be enrolled within the current program subject to availability and would be assessed prior to lessons and provided with the appropriate tuition for their level of swimming.





 Multi pass options are offered at all IWC facilities and represent good value in comparison to the industry. Prices are in the median range of benchmarked facilities.



- Child multi visit passes at AAC and LPAC represent excellent value
- The LPAC price point is slightly higher however is still within median range for this price point.
- Opportunity for this price is to harmonise LPAC in coming years with AAC and AKAC.





- Prices for gym membership can be shown as being at the midpoint of benchmarked facilities.
- This is particularly encouraging as the health and fitness amenities available for the IWC are industry leading and surpass many other facilities in terms of quality, size and range of programs and services.



- Casual gym entry prices can be seen above as very flat acro