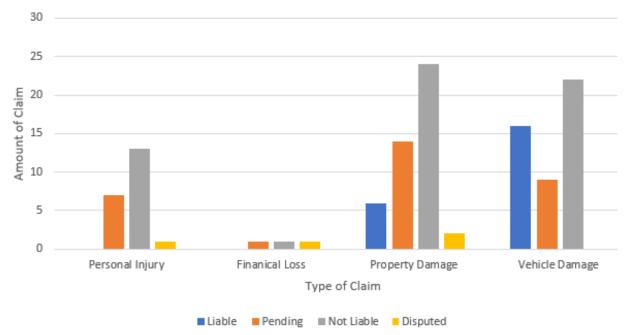

#### Motion: (Byrne/Passas)

THAT Council defer consideration of this item to the April Ordinary Meeting and that data on the assessment awarding of claims be included in the report. This report should also address the rationale for and the cost of outsourcing the management of the under deductible/excess claims for its Public Liability Professional Indemnity and Motor Vehicle insurance, and assessing whether these services should be brought back into Council's operations.