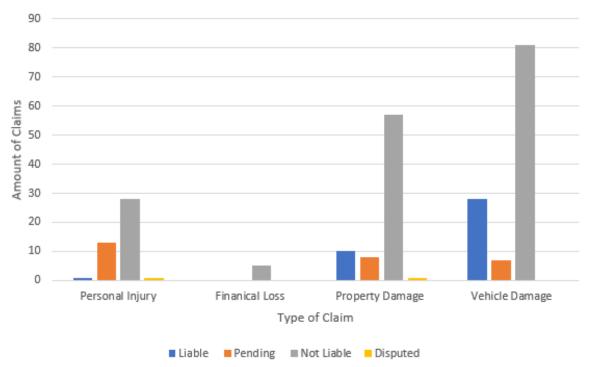

#### C0321(2) Item 10 Council's Insurance Claim Processing System

#### Motion: (Byrne/Passas)

THAT Council defer consideration of this item to the April Ordinary Meeting and that data on the assessment awarding of claims be included in the report. This report should also address the rationale for and the cost of outsourcing the management of the under deductible/excess claims for its Public Liability Professional Indemnity and Motor Vehicle insurance, and assessing whether these services should be brought back into Council's operations.

| Motion Carried<br>For Motion: | Crs Byrne, Da Cruz, Hesse, Iskandar, Kiat, Lockie, Macri, McKenna |
|-------------------------------|-------------------------------------------------------------------|
| Against Motion:               | OAM, Passas, Porteous, Stamolis, Steer and York<br>Nil            |