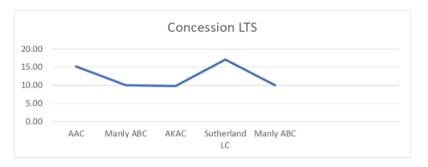

Recommend harmonisation of the IWC fees over time however no correction required.



• The AAC and AKAC facilities in particular represent excellent value for Child Entry



LPAC is slightly higher than other IWC facilities however is still withing industry range.

- It can be demonstrated that the pensioner concession swim for IWC facilities represents excellent value when benchmarked across various facilities.
- The LOW point being LPAC where there is a \$1 pensioner access still in existence as a result of the former Leichhardt Council pricing.

#### (b) Learn to Swim Prices



- IWC facilities offer learn to swim in line with industry prices as all prices are close to the median rate for this service.
- LPAC is slightly higher than other IWC prices which can be harmonised over time.



- Concession prices for LTS are offered at both AAC and AKAC and represent low or midpoint value in comparison to other facilities.
- It is noteworthy that concession LTS is not offered across all facilities across Sydney and that IWC currently provide this at multiple facilities.
- Concession prices are not offered at LPAC and this should be considered in the future.

It can be noted the prices for LTS in the Inner West are generally in the mid-point for facilities benchmarked and represent good value the standard of facilities and services provided.

When concession rates for LTS are considered, it can be further noted that there are concession prices available at AAC and AKAC, however these are not in place at LPAC. Concession rates for LTS are not widely available across the broader