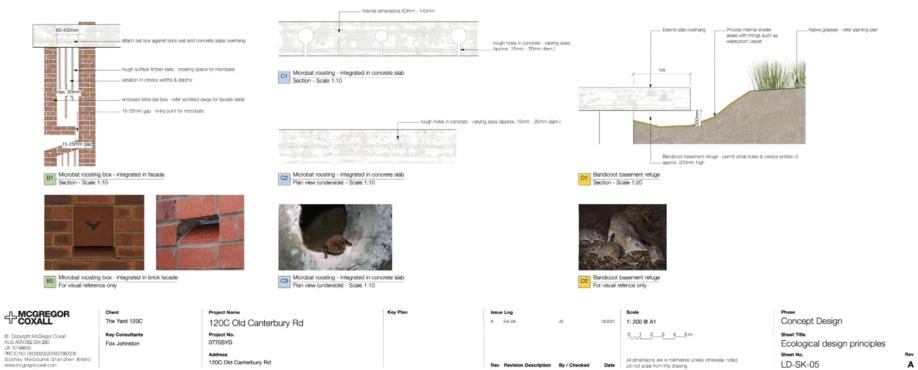

t Team Fox Johnston

Project No. 0770SYD Address 120C Old Canterbury Rd

Project Name 120C Old Canterbury Rd Phase

Sheet Title

Sheet No.

Cover Page

LD-SK-00

Concept Design

Attachment

2

-

ltem



Address

120C Old Canterbury Rd

## **Council Meeting** 13 April 2021



Sheet No.

LD-SK-01

All dimensions are in millimetres unless otherwise noted. Up not scale from this drawing.

Rev

F

12

ltem

Rev Revision Description By / Checked

Date











Attachment 1

Item 12

Sheet No.

LD-SK-04

All dimensions are in millimetres unless otherwise noted. Up not scale from this drawing.

By / Checked

Date

Address 120C Old Canterbury Rd



Whole western aspect Greenway interface encourages local threatened biodiversity refuge habitat (Long-nosed Bandicoot & Large Bent-winged Bat).







Native grassland, fern gardens and native roofgarden plants

|   |          |