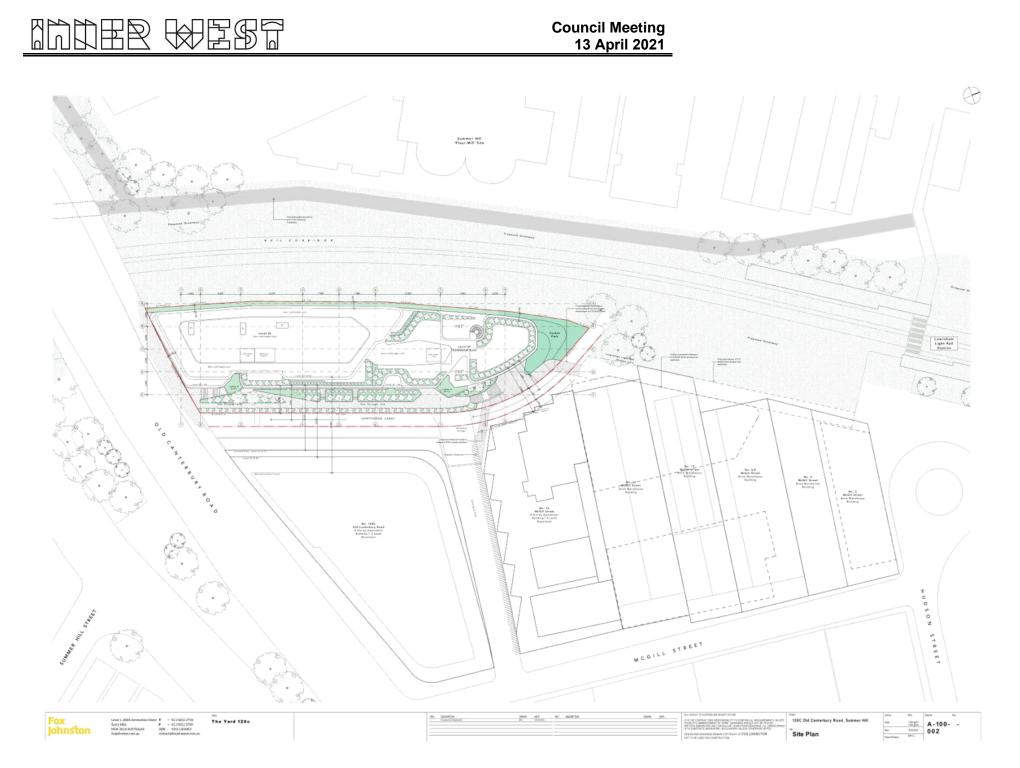

| C0421(1) Item 11 | Electricity Procurement                                                                        | 206 |
|------------------|------------------------------------------------------------------------------------------------|-----|
| C0421(1) Item 12 | Post Exhibition Report - 120C Old Canterbury Road, Summer Hill - Variation to VPA              | 208 |
| C0421(1) Item 13 | Post Exhibition Report - 1-5 Chester Street Annandale -<br>Voluntary Planning Agreement        | 247 |
| C0421(1) Item 14 | Petersham Service Centre Car Park - 124 Crystal Street<br>Petersham - Land Encroachment Matter | 295 |
| C0421(1) Item 15 | Draft Gender Equal Representation Policy                                                       | 298 |
| C0421(1) Item 16 | Local Traffic Committee Meeting - March 2021                                                   | 302 |
| C0421(1) Item 17 | Request for Reimbursement of Legal Expenses                                                    | 354 |
| C0421(1) Item 18 | Investment Report As At 28 February 2021.                                                      | 358 |