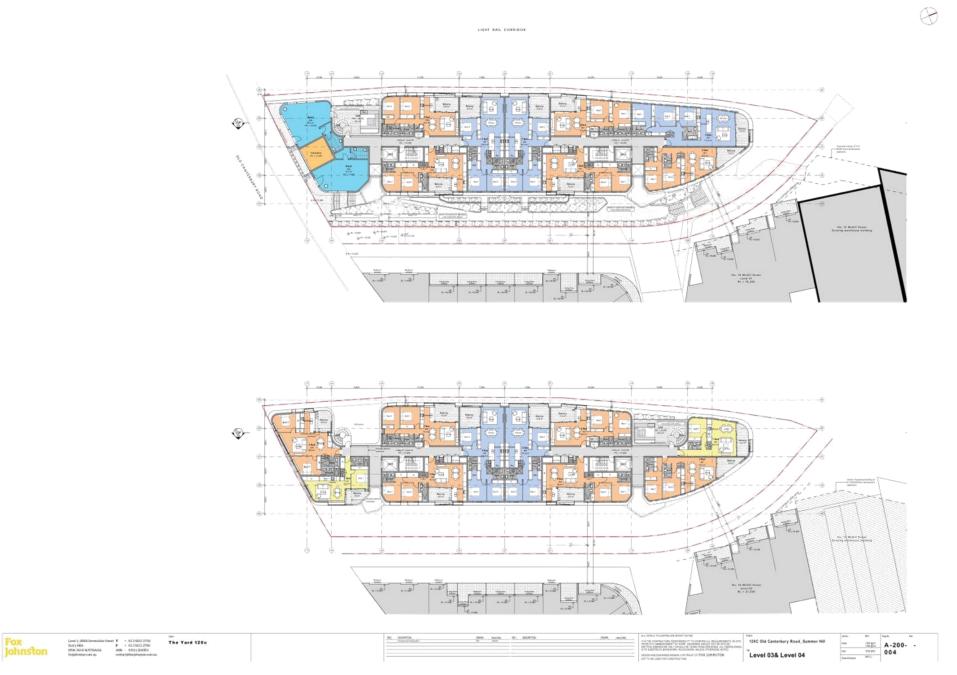

| C0421(1) Item 11 | Electricity Procurement                                                                        | 206 |
|------------------|------------------------------------------------------------------------------------------------|-----|
| C0421(1) Item 12 | Post Exhibition Report - 120C Old Canterbury Road, Summer Hill - Variation to VPA              | 208 |
| C0421(1) Item 13 | Post Exhibition Report - 1-5 Chester Street Annandale -<br>Voluntary Planning Agreement        | 247 |
| C0421(1) Item 14 | Petersham Service Centre Car Park - 124 Crystal Street<br>Petersham - Land Encroachment Matter | 295 |
| C0421(1) Item 15 | Draft Gender Equal Representation Policy                                                       | 298 |
| C0421(1) Item 16 | Local Traffic Committee Meeting - March 2021                                                   | 302 |
| C0421(1) Item 17 | Request for Reimbursement of Legal Expenses                                                    | 354 |
| C0421(1) Item 18 | Investment Report As At 28 February 2021.                                                      | 358 |