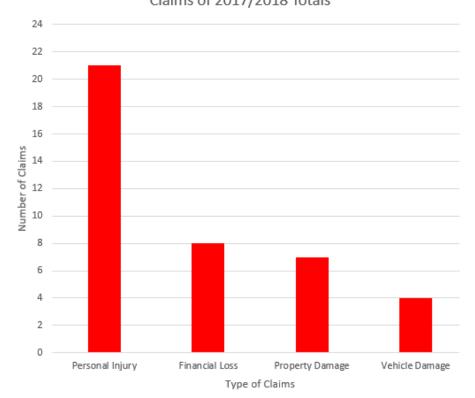

#### C0321(2) Item 10 Council's Insurance Claim Processing System

#### Motion: (Byrne/Passas)

THAT Council defer consideration of this item to the April Ordinary Meeting and that data on the assessment awarding of claims be included in the report. This report should also address the rationale for and the cost of outsourcing the management of the under deductible/excess claims for its Public Liability Professional Indemnity and Motor Vehicle insurance, and assessing whether these services should be brought back into Council's operations.

| Motion Carried<br>For Motion: | Crs Byrne, Da Cruz, Hesse, Iskandar, Kiat, Lockie, Macri, McKenna |
|-------------------------------|-------------------------------------------------------------------|
| Against Motion:               | OAM, Passas, Porteous, Stamolis, Steer and York<br>Nil            |