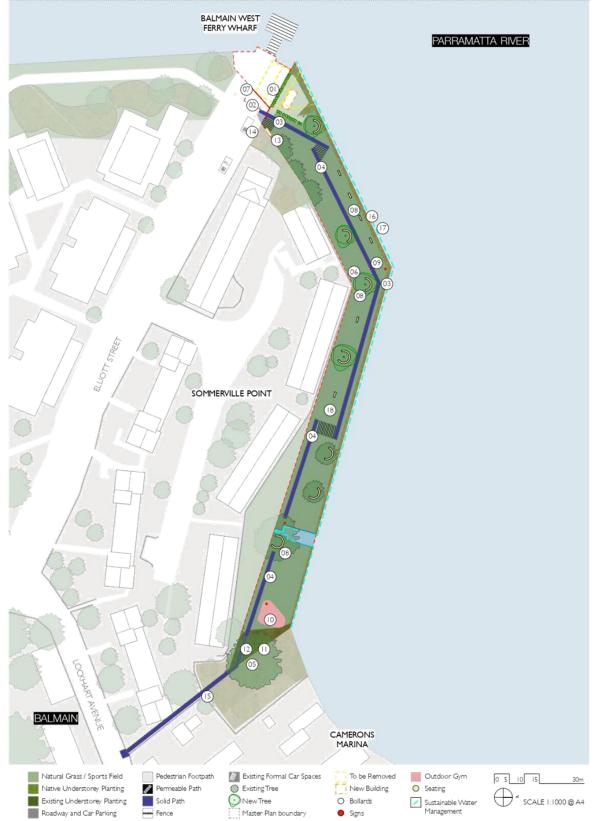

small outdoor equipment/ exercise area, which is proposed toward the eastern end of the reserve.

Attachment 1

Item 6



# Item 6

This page has been intentionally left blank

# STRATEGY PRECEDENTS



Integrated signage and wayfinding<sup>6</sup>

Activity Landscape, MASU Planning, Photo ® Kirstine Autzen Photo @ Welsh + Thajor Phagnaten Sensory Garden by MASU planning, Photo ® Kirstine Autzen. Phyanila Park by Aspect Studios Photo ® SweetLine. Sydney 1788 Shoreline, Photo ® Somewhere+2. <sup>4</sup>Landscine Project, Photo @ Alex Gaccomini Pachetailee Banis of the Scane by In Stitu. Photo @ IN SITU Photpanilae Park by Aspect Studios. Photo ® SweetLine.

Integrated signage and wayfinding  $^{7}$ 









# 6.0 Draft Master Plan



Photo by Welsh + Major.



# 

# 6.0 Draft Master Plan



# 6.0 Draft Master Plan

# PARINGA RESERVE

- 01. Revitalise abandoned restaurant and terrace. This could include:
  - Removal of the existing structure, this will create a visual connection with Paringa South and open the street to the bay view.
  - · Developing a co-ordinated approach to an identity for the space
- Provide a new food and drinks (café) station for visitors and locals.
   02. Increase the width of the entrance of Paringa Reserve to establish a consistent link between the South Paringa and Paringa Reserve.
- 03. Updated pedestrian path and provide clear and consistent way finding, removing all old and poorly maintained signage: • Entrance: Park Information

  - Dog On-Leash + Off Leash Areas
  - · Near Old Dock including natural heritage information (Interpretive informat