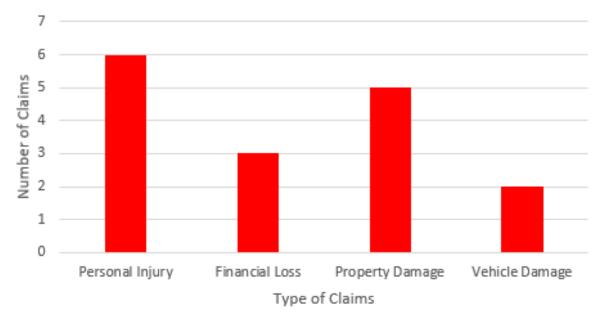

eeting, it was resolved:

THAT Council defer consideration of this item to the April Ordinary Meeting and that data on the assessment awarding of claims be included in the report. This report should also address the rationale for and the cost of outsourcing the management of the under deductible/excess claims for its Public Liability Professional Indemnity and Motor Vehicle insurance, and assessing whether these services should be brought back into Council's operations.

A further breakdown of data which was provided at the 9 March 2021 Council meeting is shown below by each financial year since amalgamation which show the type of claim (Personal injury, financial loss. Property damage, vehicle damage or other) and claims outcomes.

## Claims Outcomes 2016/2017



Claims 2016/2017 Totals



## Claims Outcomes 2017/2018



Claims of 2017/2018 Totals



## Claims Outcomes 2018/2019



## Claims of 2018/2019 Totals



## Claims Outcome 2019/2020



## Claims 2019/2020 Totals



#### Claims Outcomes 2020/2021



#### Claims 2020/2021 Totals



The reason for outsourcing the management for under deductible/excess claims for both public liability/ professional indemnity (PLPI) and motor vehicle (MV) classes of insurance is that it is a cost saving to Council which allows expert assessment of these claims. This was an

operational decision made after amalgamation by the Deputy General Manager Chief Financial and Admin Officer and Executive manager Enterprise Risk.

If Council were to bring this service in-house, Council would need to employ an additional 2 resources with expert kn