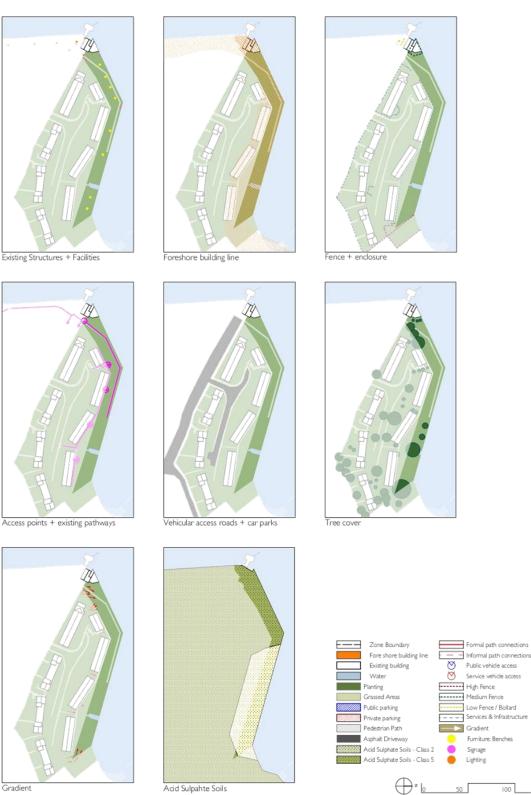

two bollards at the entrance of the Reserve. The terrace of the former restaurant is part of Paninga Reserve lot surrounded by metal fences to the north towards the water and to the east with some vegetation. The lot that contains the former restaurant and wharf don't have any fences and only some bollards that determine the vehicular access. The third lot doesn't contain any fences. Boundaries or set by the water; the road and the existing structure.

#### Access & Existing Pathways

Access is directly and only by land from Elliott Street. There is only a single pedestrian concrete pathway over the grassed. There are a one observation along the existing pathway. The pathway abruptly finishes two thirds of the way into Paringa Reserve in which is confusing why this happens.



# 

Item 6



Gradient

Acid Sulpahte Soils



150m



#### **EXISTING CONDITIONS**

Three pathways run in between the buildings that connect to the boundary of Sommerville Point to gates along the metal fence to access Paringa Reserve. South Paringa entrance is across Elliott Street from the site connections to the Wharf, Paringa Reserve and "Pellegrini's". South Paringa is a tranquil path that has consistent seating, lighting and signage in place in difference to Paringa Reserve.

#### Vehicular Access Points, Roads and Car Parking

There is a driveway that is accessed via Elliott Street, which is the smaller lot of the site. This was a previous DA approved for these works. There is also vehicular access to Elliott Wharf.

#### Services

There is an electricity cable that goes from the restaurant to