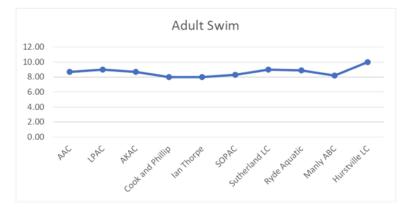

hmarking to determine trends and base line data of key programs and services available for both Aquatics and Health and Fitness related activities. Facilities that were reviewed include all AKAC, LPAC and AAC for the IWC as well as Hurstville Aquatic Centre, Cook and Phillip Aquatics Centre, Ian Thorpe Aquatic Centre, Ryde Aquatic Leisure Centre, Sutherland Leisure Centre, Sydney Olympic Park and Manly Andrew Boy Charlton Aquatic Centre.

As a general comment, it should be noted that the quality of the facilities within the IWC are often superior to those available in other locations particularly in the area of health and fitness facilities and services.

The below tables give an overview and commentary of key service areas and benchmarked prices across various service and program areas.



#### (a) Casual Swim Prices

- All of the IWC casual aquatics entry prices are within the mid-point of the market for this category.
- Recommend harmonisation of the IWC fees over time however no correction required.



• The AAC and AKAC facilities in particular represent excellent value for Child Entry



LPAC is slightly higher than other IWC facilities however is still withing industry range.

- It can be demonstrated that the pensioner concession swim for IWC facilities represents excellent value when benchmarked across various facilities.
- The LOW point being LPAC where there is a \$1 pensioner access still in existence as a result of the former Leichhardt Council pricing.

#### (b) Learn to Swim Prices



- IWC facilities offer learn to swim in line with industry prices as all pr