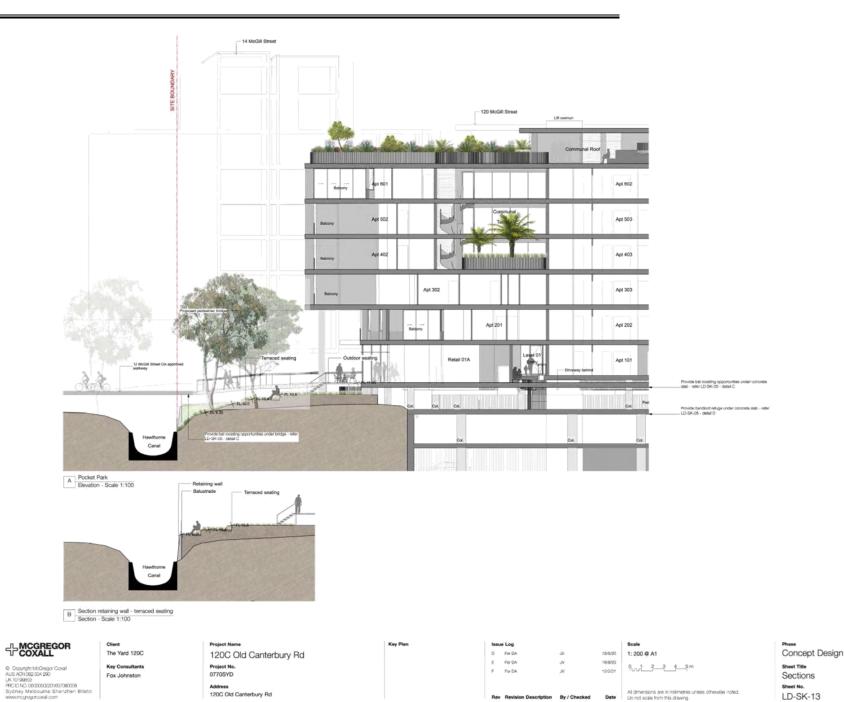

>For DA      | ði.          | 13530              | Scale<br>NTS                                                                                 | Phase<br>Concept Design         |
|-----------|----------------------|--------------|--------------------|----------------------------------------------------------------------------------------------|---------------------------------|
| E<br>F    | For DA<br>For DA     | JN<br>JN     | 18/9/20<br>12/2/21 |                                                                                              | sheet Title<br>Character images |
| Rev       | Revision Description | By / Checked | Date               | Al dimensions are in millimetries unless otherwise noted.<br>Up not scale from this drawing. | Sheet No.<br>LD-SK-12           |

239

Rev

F



Rev

F

240

Through link - sanditione pavers

non treated organic mulch

00 mm native soil mix 100 mm low organic content garden so 100 mm dange iver



tm 1.500 8 1.1m 2.6m D Site through link (L2) Section - Scale 1:25 Rushing point and drainage outlet to connect to drainage - TBC -Sab - ritler APOH, dwgs Automation / cuttoor Through ink - pandstone pavers 10 - Concrete seat with timber stats ised planter. Omm non treated organic mulch IOD mm native soli mix. IOD mm low organic content garden ac 100 m chaintaga laver Related planter: -reador parter: - 60em non treated organic mulch - 300 em ratike sol mix - 300 mm law organic contant garden sol - 100 mm dhainage layer j0.3mj 0.7m

Apartment - nder ARCH, dwys Private area - Smber deck

Fence to private property

Pareed concrete planter;