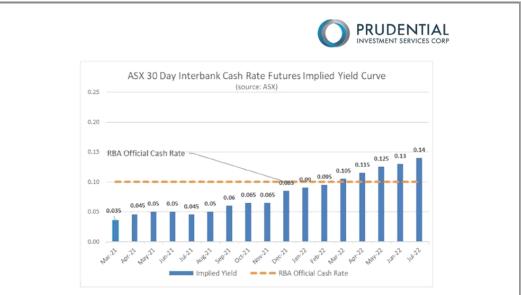

nk bill rate also jumped to 0.03% on the last day of February, its highest level since early November. As with all fixed rate securities, a rise in yield corresponds to a fall in the dollar value of the security. Consequently, the benchmark 3 month Bloomberg Bank Bill Index, a marked-to-market index of the previous 13 week's 3 month bank bills, made its first ever monthly negative return as all existing bank bills in the index were revalued lower due to the market rate jumping up from 0.01% to 0.03%.
- The RBA kept the official cash rate at 0.10% at its first meeting of 2021. The postmeeting statement noted that despite encouraging signs of the economy rebounding quicker than expected, there would be no rate increases until wage growth inflation was materially higher than current levels.



In February, average TD rates in the 1-12 month range slipped backward by an average of 3 basis points (0.03%). Meanwhile, the surge in long dated interest rates off the back of economic optimism pushed up term deposit rates in 2-5yr range with 5yr TDs up an average of 0.27% to 1.09%:





## **Global issues:**

- Globally, the pace of the Covid-19 vaccine roll out picked up during the month. While still in early stages, optimism is beginning to pick up in hard hit industries such as travel and leisure. Economists are looking at the second half of 2021 being particularly strong as consumer pent-up demand is expected to surge.
- In the US, President Biden's US\$1.9T stimulus/recovery package appears to have
  a good chance of being passed. Despite some parts of the package likely to be