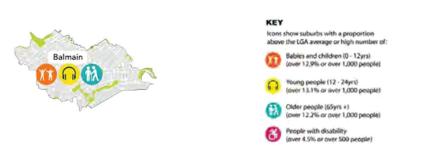

er West was 192,030 people. The population increased by 11,729 people or 6.5% between 2011 and 2016. The growth rate of Greater Sydney during this period was 9.8%.

Balmain was one of the highest growth suburbs by number with an additional 1,019 people between 2011 and 2016 (10.5%). Further growth is anticipated, with an additional 49,049 people living in the IVVC by 2036.

#### Open Space Provision

The InnerWest has 323.4ha of open space which equates to 9.2% of the total land area or 16.8m2 per person. Of this, Council owns 256ha, which equates to 7.3% of total land area, or 13.3m2 per person. The provision of Council owned open space in Balmain is low, with 10.8m2 per person in 2016. with a forecast to decrease to 10.4m2 per person by 2026.

Attachment 1

Item 6



#### Appendix A

6



Recreation Needs study - A Healthier Inner West.





Recreation Needs study - A Healthier Inner West.



#### DEMOGRAPHICS

Balmain has a diverse representation of age groups with high proportions of babies, children, young and older people. Spaces that are inclusive of all age groups, accessible and flexible

should be prioritised to cater for current and future population needs.

The proportion of people speaking a language other than English at home is low with only (12%).

Balmain is characterised by medium density housing which is typical for the LGA.

Income levels are above average, and car ownership is high between 85% - 90%. The majority of households have cars. Improved connectivity would encourage Balmain residents to use active or public transport.



# 

Item 6

### Appendi