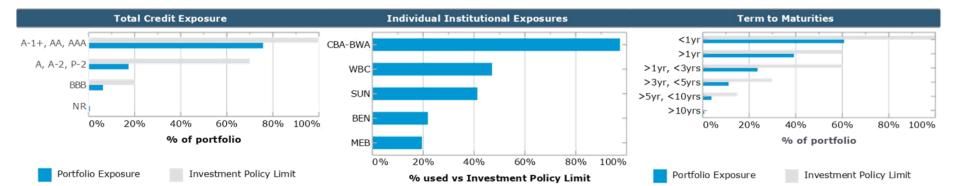

infrastructure ***                            |
| * source: http://www.marketforces.org.au             |                |               |                          |                                                 |                                                                           |
| Percentages may not add up to 100% due to rounding   |                |               | Westpac Group (Green TD) | Wind farms, low carbon commercial buildings *** |                                                                           |

\*\* United Nations Sustainable Development Goals

\*\*\* Climate Bonds Standard

\*\*\*\* Cited by the Workplace Gender Equality Agency as Employers of Choice for Gender Equality





## **Inner West Council**

Investment Policy Compliance Report - February 2021



|            | Credit<br>Rating | Face<br>Value (\$) |        | Policy<br>Max |          |                                                 | % use<br>Investr | nent |                                   | Face<br>lue (\$) | 1              | Policy<br>Max |     |
|------------|------------------|--------------------|--------|---------------|----------|-------------------------------------------------|------------------|------|-----------------------------------|------------------|----------------|---------------|-----|
| Long Term  | AA               | 44,644,000         |        |               |          |                                                 | Policy L         | imit | Less than 1yr 133,                | 365,434          | 61%            | 100%          |     |
| 5          |