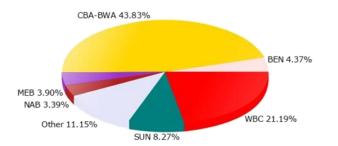

)                                   | A-1+, AA+     | 5,000,000                  | 65,842,786                      |
| Suncorp Bank                                         | A-1, A+       | 18,150,000                 | 43,895,191                      |
| Suncorp Bank (Covered)                               | AAA, AAA      | 5,500,000                  | 98,764,180                      |
| Teachers Mutual Bank                                 | A-2, BBB      | 4,000,000                  | 43,895,191                      |
| Westpac Group                                        | A-1+, AA-     | 46,500,000                 | 98,764,180                      |
|                                                      |               | 219,475,955                |                                 |







Item 18





## 

## **Inner West Council**

Cash Flows Report - February 2021

| ransaction Date | Deal No. | Cashflow Counterparty                | Asset Type                 | Cashflow Description             | Cashflow Received |
|-----------------|----------|--------------------------------------|----------------------------|----------------------------------|-------------------|
| 8-Feb-21        | 536175   | Newcastle Permanent Building Society | Floating Rate Note         | Coupon - Received                | 6,222.13          |
|                 |          |                                      |                            | Deal Total                       | 6,222.13          |
|                 |          |                                      |                            | D