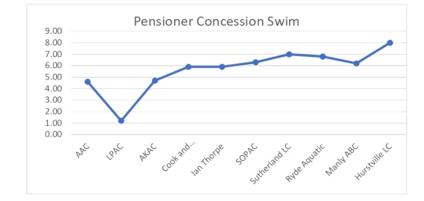

ic Centre, Ryde Aquatic Leisure Centre, Sutherland Leisure Centre, Sydney Olympic Park and Manly Andrew Boy Charlton Aquatic Centre.

As a general comment, it should be noted that the quality of the facilities within the IWC are often superior to those available in other locations particularly in the area of health and fitness facilities and services.

The below tables give an overview and commentary of key service areas and benchmarked prices across various service and program areas.



#### (a) Casual Swim Prices

- All of the IWC casual aquatics entry prices are within the mid-point of the market for this category.
- Recommend harmonisation of the IWC fees over time however no correction required.



• The AAC and AKAC facilities in particular represent excellent value for Child Entry



LPAC is slightly higher than other IWC facilities however is still withing industry range.

- It can be demonstrated that the pensioner concession swim for IWC facilities represents excellent value when benchmarked across various facilities.
- The LOW point being LPAC where there is a \$1 pensioner access still in existence as a result of the former Leichhardt Council pricing.

#### (b) Learn to Swim Prices



- IWC facilities offer learn to swim in line with industry prices as all prices are close to the median rate for this service.
- LPAC is slightly higher than other IWC prices which can be harmonised over time.



- Concession prices for LTS are offered at both AAC and AKAC and represent low or midpoint value in comparison to other facilities.
- It is noteworthy that concession LTS