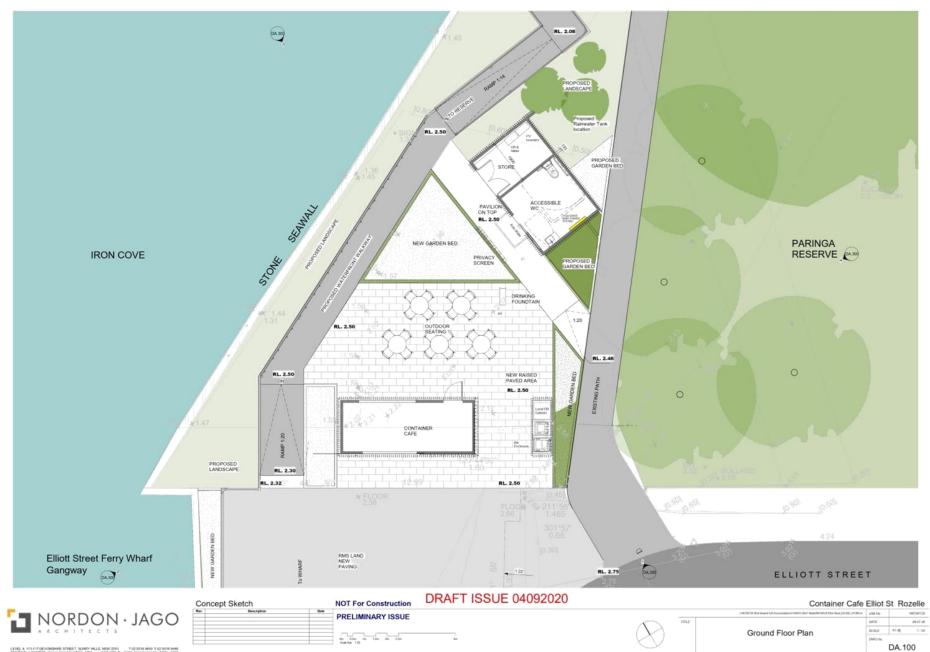

#### ATTACHMENTS

1.4 Zero Waste Strategy

Inner West Council acknowledges the Gadigal and Wangal peoples of the Eora nation, who are the traditional custodians of the lands in which the Inner West Local Government Area is situated.