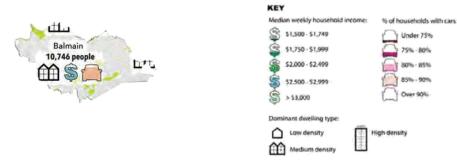

y 11,729 people or 6.5% between 2011 and 2016. The growth rate of Greater Sydney during this period was 9.8%.

Balmain was one of the highest growth suburbs by number with an additional 1,019 people between 2011 and 2016 (10.5%). Further growth is anticipated, with an additional 49,049 people living in the IVVC by 2036.

#### Open Space Provision

The InnerWest has 323.4ha of open space which equates to 9.2% of the total land area or 16.8m2 per person. Of this, Council owns 256ha, which equates to 7.3% of total land area, or 13.3m2 per person. The provision of Council owned open space in Balmain is low, with 10.8m2 per person in 2016. with a forecast to decrease to 10.4m2 per person by 2026.

Attachment 1

Item 6



#### Appendix A

6



Recreation Needs study - A Healthier Inner West.





Recreation Needs study - A Healthier Inner West.



#### DEMOGRAPHICS

Balmain has a diverse representation of age groups with high proportions of babies, children, young and older people. Spaces that are inclusive of all age groups, accessible and flexible

should be prioritised to cater for current and future population needs.

The proportion of people speaking a language other than English at home is low with only (12%).

Balmain is characterised by medium density housing which is typical for the LGA.

Income levels are above average, and car ownership is high between 85% - 90%. The majority of households have cars. Improved connectivity would encourage Balmain residents to use active or public transport.



# 

Item 6

### Appendix A



ဖ

ltem

#### NEIGHBOURHOOD CONTEXT

The two ma