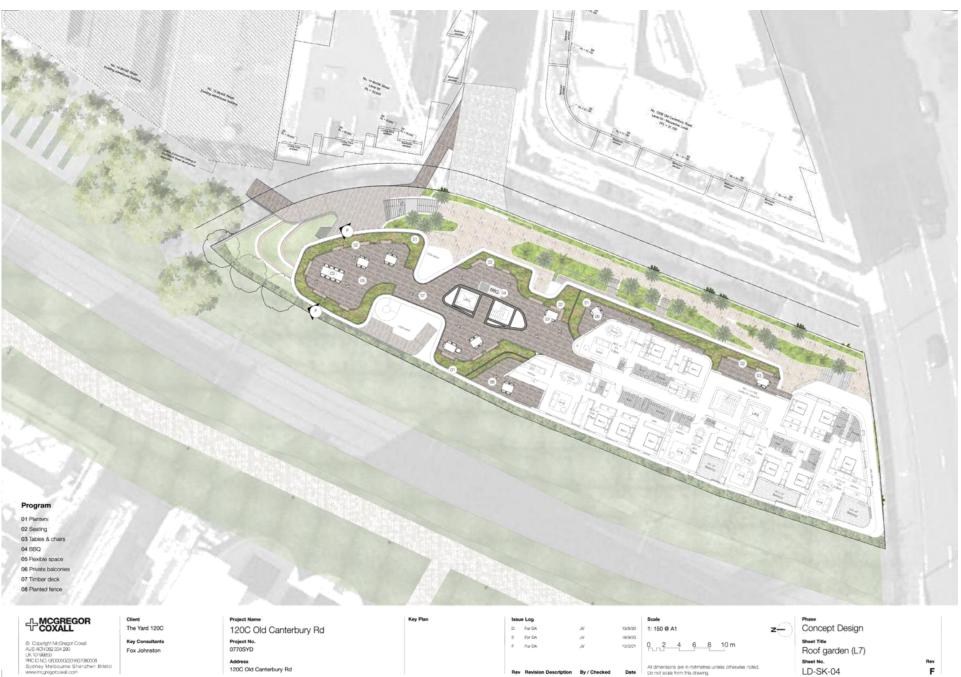

## 120C Old Canterbury Road Landscape Architecture

February 2021



LANDSCAPE ARCHITECTURE URBANISM ENVIRONMENT BIOCITY RESEARCH SYDNEY MELBOURNE SHENZHEN

BRISTOL

 D Obyright McGregor Coxal AUS ACN 082 334 290 UK 10199853 PRC ID NO. 0600002201607080006 Sydney Melbourne Sherehen Bristol www.mcgregorcoell.com

Client The Yard 120C Project Team Fox Johnston

Project No. 0770SYD Address 120C Old Canterbury Rd

Project Name 120C Old Canterbury Rd Phase

Sheet Title

Sheet No.

Cover Page

LD-SK-00

Concept Design

Attachment

2

-

ltem



Address

120C Old Canterbury Rd

## **Council Meeting** 13 April 2021



Sheet No.

LD-SK-01

All dimensions are in millimetres unless otherwise noted. Up not scale from this drawing.

Rev

F

12

ltem

Rev Revision Description By / Checked

Date











Attachment 1

Item 12

Sheet No.

LD-SK-04

All dimensions are in millimetres unless otherwise noted. Up not scale from this drawing.

By / Checked

Date

Address 120C Old Canterbury Rd



Whole western aspect Greenway interface encourages local threatened biodiversity refuge habitat (Long-nosed Bandicoot & Large Bent-winged Bat).







Native grassland, fern gardens and native roofgarden plants

|   |          |