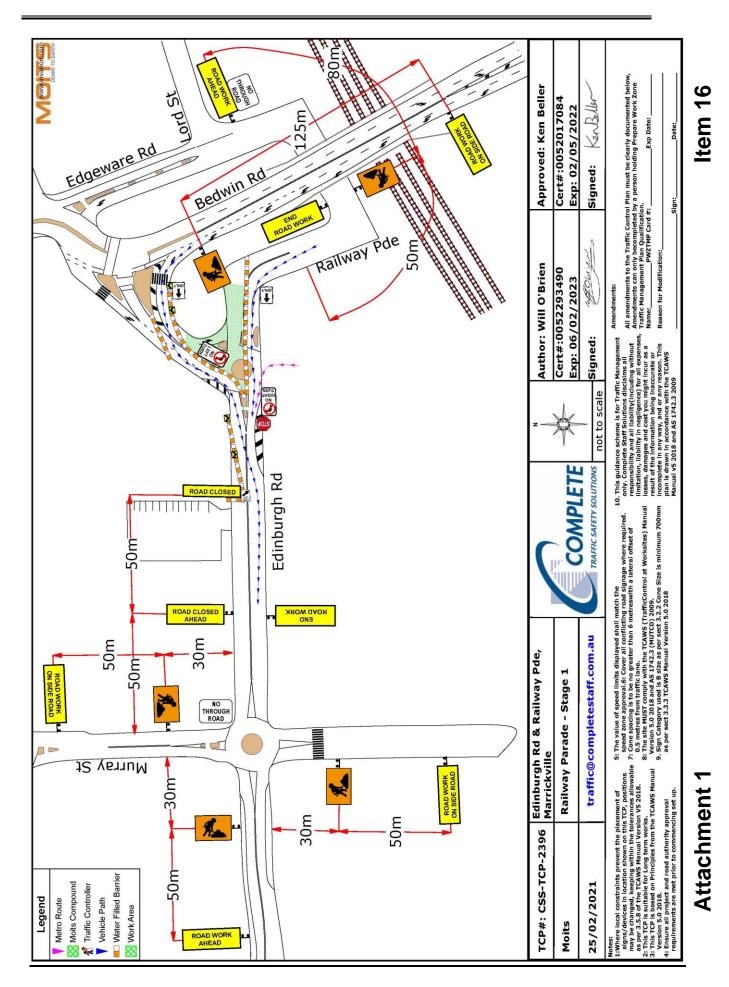

| V |  |  |
| No                                         |   |  |  |

Adco will continue to work and liaise with the bus operators to ensure disruption to bus services is kept to a minimal. The consulting process will continue post approval by Inner West Council Local Traffic Committee.

In relation to local residents and businesses, a notification letter has been issued to the local residents and businesses located within 400m of the work area on 1 March 2021. The notification letter requested that the local residents and businesses to provide any feedback they may have within three weeks.

20008r05c-210301-Railway Pde TMP.Docx

Page 11



## Appendix A

Traffic Control Plan

20008r05c-210301-Railway Pde TMP.Docx

Appendix A

### Council Meeting 13 April 2021



### Council Meeting 13 April 2021

Item 16



### Council Meeting 13 April 2021



Attachment 1



## Appendix B

Proposed Diversion for Bus Services

20008r05c-210301-Railway Pde TMP.Docx

Appendix B







## Appendix C

Concurrences from TfNSW/STA/Transit Systems

20008r05c-210301-Railway Pde TMP.Docx

Appendix C

| From:        | Adrian Prichard                                                                                     |  |  |  |  |
|--------------|-----------------------------------------------------------------------------------------------------|--|--|--|--|
| To:          | Michael Lee; Elizabeth Harrison                                                                     |  |  |  |  |
| Cc           | Bushara Gidles