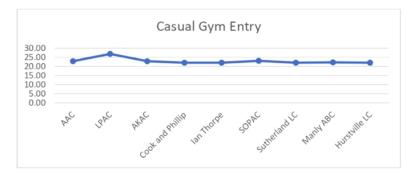

Under the recent changes, Council is able to remove live entertainment conditions from all existing development consents under certain conditions (**Attachment 2**) including publishing a notice on council's website declaring that all conditions of the development consents that are live entertainment conditions do not apply. Council can choose whether to apply this declaration to:

- 1. the entire local government area (LGA), or
- 2. a suburb in the LGA, or
- 3. a specified use of land in the LGA or a suburb.

Council officers considered the implications of removing conditions in this manner which included consultation with various internal sections of Council and also various other Sydneybased councils via the Nighttime Economic Committee of Councils. Subsequent to this consultation, the approach is considered inappropriate in Inner West due to the large number of historic uses such as pubs in residential areas as it infers a high level of risk to neighbourhood amenity.