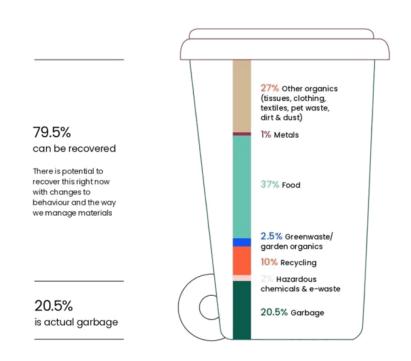

6 T Hazardous chemicals

Zero Waste Strategy 2021 15

Organics

organics 103 T Food

Recycled

450 T Mattresses

○ 512 T White goods

7,407 T Kerbside green garden

17,050 T Kerbside yellow recycling bin

#### Council Meeting Item Attachment 1

#### What Do We target?

Opportunities to avoid and recover more resources were identified through analysis of the kerbside garbage bin through audits:

- 37% is food waste which can be targeted through food waste avoidance, home and local composting and kerbside food organics collection services.
- 27% 'other organics' could be reduced through community avoidance, reuse, recycling and composting.
- 15.5% could be avoided through better use of existing kerbside recycling, garden organics, metals & whitegoods and the chemical and e-waste drop offs.



#### **Community Research**

During 2019, Inner West Council undertook a community survey and series of focus groups to test community knowledge, attitudes and behaviour towards resource recovery and receptivity to rethinking waste as a resource.

Over six hundred residents participated in the telephone survey and over thirty residents in the focus groups, which probed further into information emerging from the survey responses. Participants were randomly sampled and representative of the Inner West community by gender, age, language spoken at home, household size, dwelling type, ownership and geographical location.

Our community was most concerned

about the amount of waste our community

produced; those with the greatest level of

concern were the most knowledgeable

Food waste was a