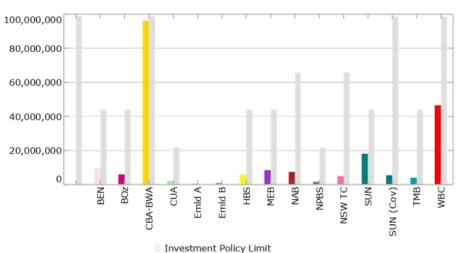

en)                                   | A-1+, AA+     | 5,000,000                  | 65,842,786                      |
| Suncorp Bank                                         | A-1, A+       | 18,150,000                 | 43,895,191                      |
| Suncorp Bank (Covered)                               | AAA, AAA      | 5,500,000                  | 98,764,180                      |
| Teachers Mutual Bank                                 | A-2, BBB      | 4,000,000                  | 43,895,191                      |
| Westpac Group                                        | A-1+, AA-     | 46,500,000                 | 98,764,180                      |
|                                                      |               | 219,475,955                |                                 |







Item 18





## 

## **Inner West Council**

Cash Flows Report - February 2021

| ransaction Date | Deal No. | Cashflow Counterparty                | Asset Type                 | Cashflow Description             | Cashflow Received |
|-----------------|----------|--------------------------------------|----------------------------|----------------------------------|-------------------|
| 8-Feb-21        | 536175   | Newcastle Permanent Building Society | Floating Rate Note         | Coupon - Received                | 6,222.13          |
|                 |          |                                      |                            | Deal Total                       | 6,222.13          |
|                 |          |                                      |                            |