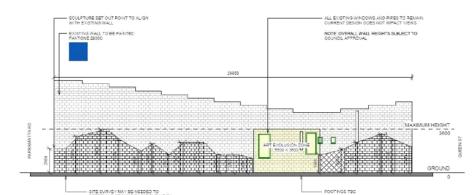

Street. Each cell structure contains a reflective coloured panel that interacts with its environment. The references to stained glass and geometric forms symbolise interconnectedness. The artwork also incorporates a fun, exciting and lighting feature of colour and movement.





#### SITE 2

*Giardino Verde (Green Garden),* Petersham Street, Petersham Artist: Simon Reece

#### Artist's Statement

The work is reflective of escarpments and rock faces of the Blue Mountains and the sandstone bedrock that grounds Sydney. A rich earthy low relief mural will interface with greenscaping, creating an antidote to the hardscaping prevalent along Parramatta Road. Community consultation for all three sites revealed a strong desire for the Parramatta Road environment to be greened, and "soft-scaped."









## 

#### SITE 3

*Piazzetta (Little Plaza)*, Renwick Street, Leichhardt Artist: Karl Meyer



#### Artist's Statement

The core philosophy behind the proposed artwork is the creation of an iconic form that is deeply grounded in place, culture and expresses the local community. The artwork makes visible the site-specific layer of 'Little Italy' in a contemporary manner, appealing to diverse audiences, while visually capturing and expressing encounter, mobility, love and freedom.

This work sits seamlessly



with Council's successful application to the Geographic Names Board to have a new precinct in central Leichhardt renamed *Little Italy*.

Item No: C0421(1) Item 8

Subject: COUNCIL PAGE IN NEW LOCAL NEWSPAPER

Prepared By: Prue Foreman - Communications and Engagement Manager

A