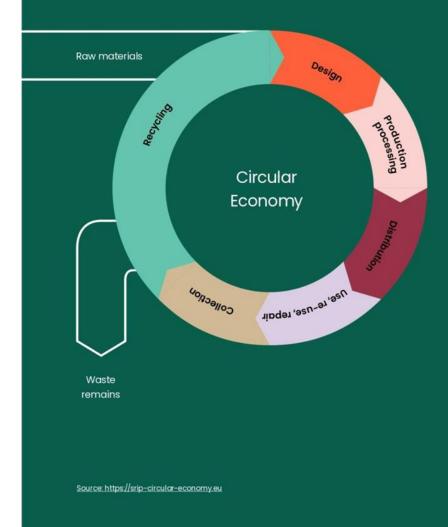

#### Council Meeting Item Attachment 1

A circular economy values reuse, repair and recycling and devalues disposal and landfill.

#### Circular Economy

Current economic models devalue materials as waste, rather than valuing them as a resource. To avoid waste and maximise resource recovery we need to move away from a linear consumption model of take-make-waste to a circular model where waste is valued as a resource.

Source: https://www.government.nl/topics/circular-economy/from-a-linear-to-a-circular-economy.

This requires resource-efficiency, avoiding waste creation throughout the product lifecycle and maximising the lifespan of products through improved design. The most effective way of managing waste is to avoid it in the first place, which in turn will reduce impacts associated with production, consumption, transportation, processing and disposal. Waste is not an end-product to review in isolation and we must consider unintended outcomes of decisions impacting waste and resource recovery. A circular economy values reuse, repair and recycling and devalues disposal and landfill. Our current approach of take-make-waste has economic drivers that value disposal. The Ellen Macarthur Foundation describes the rethinking as, "Transitioning to a circular economy does not only amount to adjustments aimed at reducing the negative impacts of the linear economy. Rather, it represents a systemic shift that builds long-term resilience, generates business and economic opportunities, and provides environmental and societal benefits."1 <sup>1</sup>https://www.ellenmacarthurfoundation.org/circulareconomy/concept