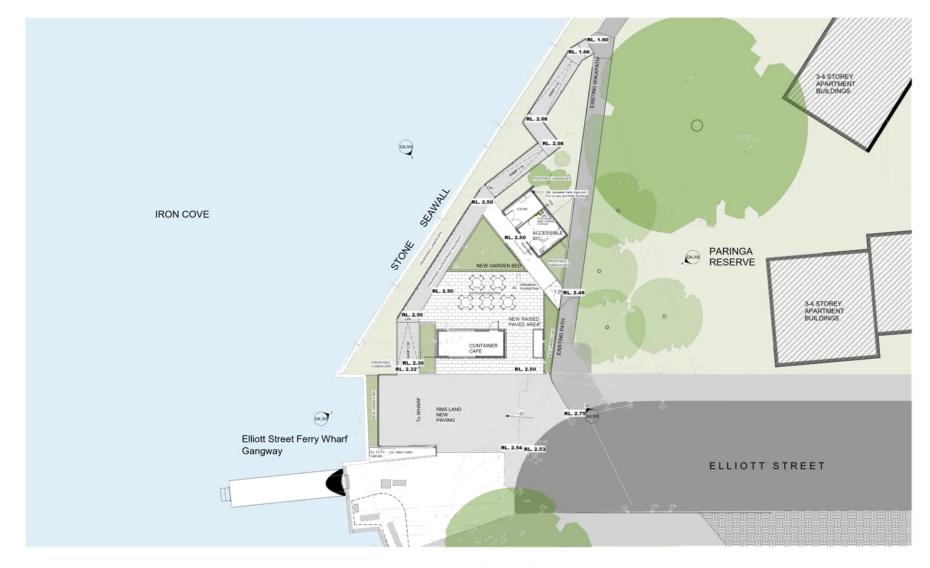

#### ATTACHMENTS

1.4 Zero Waste Strategy

Inner West Council acknowledges the Gadigal and Wangal peoples of the Eora nation, who are the traditional custodians of the lands in which the Inner West Local Government Area is situated.