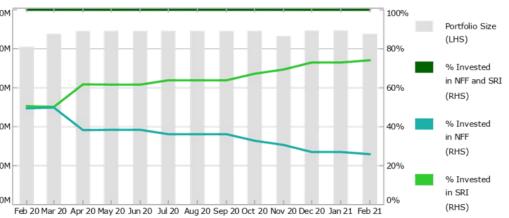

|
| Teachers Mutual Bank                 | 4,000,000    |         | 4,000,000            |         |
|                                      | 56,831,955   | 26%     | 60,429,327           | 27%     |
| Socially Responsible Investments     |              |         |                      |         |
| Bank Australia (Sustainability)      | 6,000,000    |         | 6,000,000            |         |
| CBA (Climate)                        | 18,200,000   |         | 18,200,000           |         |
| CBA (Green TD)                       | 78,000,000   |         | 80,000,000           |         |
| National Australia Bank (Social)     | 7,444,000    |         | 7,444,000            |         |
| National Housing Finance Investment  | 1.500.000    |         |                      |         |



## Socially Possonsible Investments Cla

| Bank Australia (Sustainability)                      | 6,000,000      | 6,000,000     |                          | Social                                          | ly Responsible Investments Glossary                                       |
|------------------------------------------------------|----------------|---------------|--------------------------|-------------------------------------------------|---------------------------------------------------------------------------|
| CBA (Climate)                                        | 18,200,000     | 18,200,000    |                          |                                                 |                                                                           |
| CBA (Green TD)