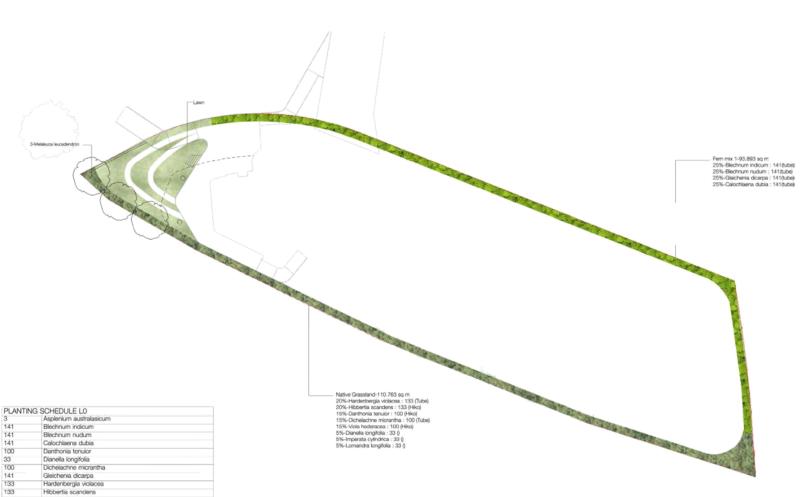

14 | Myoporum parvifolium                 |
| 1  | Pittosporum undulatum                |
| 49 | Salvia leucanthea                    |
| 19 | Salvia mystic spires                 |
| 53 | Scaevola sp.                         |
| 31 | Westringia fruticosa                 |

| NTS                                                                                          | Concept Design                |
|----------------------------------------------------------------------------------------------|-------------------------------|
|                                                                                              | Sheet Title<br>Plant schedule |
| Al dimensions are in millimetres unless otherwise noted.<br>Lio not scale from this drawing. | Sheet No.<br>LD-SK-06         |

Rev

F



Item 12

| PLANTI | NG SCHEDULE LO          |
|--------|-------------------------|
| 3      | Asplenium australasicum |
| 141    | Blechnum indicum        |
| 141    | Blechnum nudum          |
| 141    | Calochlaena dubia       |
| 100    | Danthonia tenuior       |
| 33     | Dianella longifolia     |
| 100    | Dichelachne micrantha   |
| 141    | Gleichenia dicarpa      |
| 133    | Hardenbergia violacea   |
| 133    | Hibbertia scandens      |
| 33     | Imperata cylindrica     |
| 33     | Lomandra longifolia     |
| 3      | Melaleuca leucadendron  |
| 100    | Viola hederacea         |

|                                                                                              | Client<br>The Yard 120C         | Project Name<br>120C Old Canterbury Rd | Key Plan | D For DA