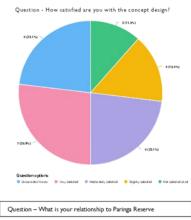

been included in the commentary on written feedback on page 6 of this document.

#### **Respondent Demographics**

The demographics of respondents were collected through the online survey and is represented in graph form within this report. The most significant age group of respondents was between 50-59 (34.6% of respondents) followed by 35-49 (26.9% of respondents). A single respondent identified that they lived near the reserve, whilst 20% of respondents said that they visited the reserve frequently.

Page 4 of 10



Geestion options ® Presidentary - 🧶 Hai 🗶 Ver **ONLINE SURVEY** 



Question - What is your age group?



Question - What is your gender?



Greston options © Presidentis Lay © Han-Briay sitemative identity © Atala © Fonde Item 6

Page 5 of 10

# Item 6

#### ONLINE SURVEY





Question options

Question - Would you like to recieve updates from Inner West Council?



O Unistilio n options IP tromaini, you 😐 Yes, but and y ter updates on this project. IP Yes, phase add me to be rewelfly making list

Page 6 of 10

Attachment 1



#### **ONLINE SURVEY**

#### Written Feedback

Input was also received by council in the form of written feedback posted to council to ensure that there were opportunities to provide feedback beyond the online portal. This feedback has been themed and collated with the online feedback

There was written support for the following proposals:

- · Removal of the existing dilapidated buildings;
- Additional planting.

Page 7 of 10

Concerns that were raised in the written submissions included:

- Welfare of birdlife;
- Litter;
- A perceive