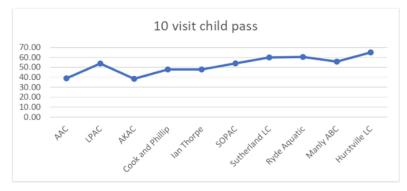

ough the harmonisation of fees and charges, concession prices are introduced at LPAC to further support this sector of the LGA

It is also further recommended that a program or protocol for those at a high risk of nonparticipation in learning to swim is developed whereby families and individuals that become known to the Council through the community services team, be supported through the allocation of blocks of LTS lessons. These individuals would be enrolled within the current program subject to availability and would be assessed prior to lessons and provided with the appropriate tuition for their level of swimming.





 Multi pass options are offered at all IWC facilities and represent good value in comparison to the industry. Prices are in the median range of benchmarked facilities.



- Child multi visit passes at AAC and LPAC represent excellent value
- The LPAC price point is slightly higher however is still within median range for this price point.
- Opportunity for this price is to harmonise LPAC in coming years with AAC and AKAC.





- Prices for gym membership can be shown as being at the midpoint of benchmarked facilities.
- This is particularly encouraging as the health and fitness amenities available for the IWC are industry leading and surpass many other facilities in terms of quality, size and range of programs and services.



- Casual gym entry prices can be seen above as very flat across all facilities.
- There is a slight spike in the LPAC cost however this can be harmonised over the coming few years.
- Note- The H&F services provided by the IWC are ge