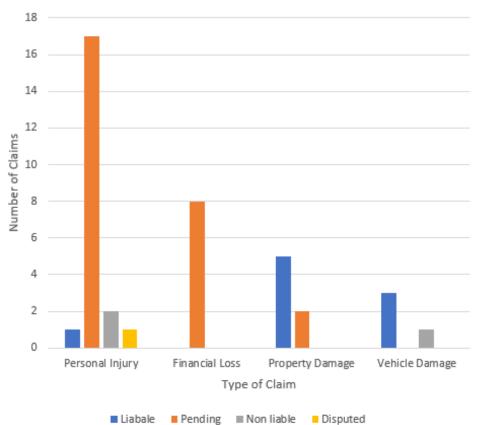

ouncil defer consideration of this item to the April Ordinary Meeting and that data on the assessment awarding of claims be included in the report. This report should also address the rationale for and the cost of outsourcing the management of the under deductible/excess claims for its Public Liability Professional Indemnity and Motor Vehicle insurance, and assessing whether these services should be brought back into Council's operations.

A further breakdown of data which was provided at the 9 March 2021 Council meeting is shown below by each financial year since amalgamation which show the type of claim (Personal injury, financial loss. Property damage, vehicle damage or other) and claims outcomes.

## Claims Outcomes 2016/2017



Claims 2016/2017 Totals



## Claims Outcomes 2017/2018



Claims of 2017/2018 Totals



## Claims Outcomes 2018/2019



## Claims of 2018/2019 Totals



## Claims Outcome 2019/2020



## Claims 2019/2020 Totals



#### Claims Outcomes 2020/2021



#### Claims 2020/2021 Totals



The reason for outsourcing the management for under deductible/excess claims for both public liability/ professional indemnity (PLPI) and motor vehicle (MV) classes of insurance is that it is a cost saving to Council which allows expert assessment of these claims. This was an

operational decision made after amalgamation by the Deputy General Manager Chief Financial and Admin Officer and Executive manager Enterprise Risk.

If Council were to bring this service in-house, Council would need to employ an additional 2 resources with expert knowledge in assessing claims whic