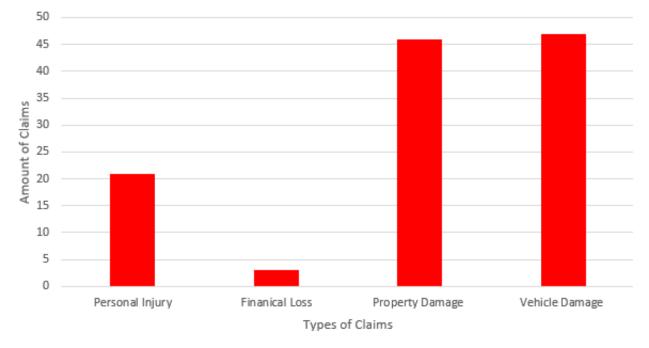

#### Motion: (Byrne/Passas)

THAT Council defer consideration of this item to the April Ordinary Meeting and that data on the assessment awarding of claims be included in the report. This report should also address the rationale for and the cost of outsourcing the management of the under deductible/excess claims for its Public Liability Professional Indemnity and Motor Vehicle insurance, and assessing whether these services should be brought back into Council's operations.