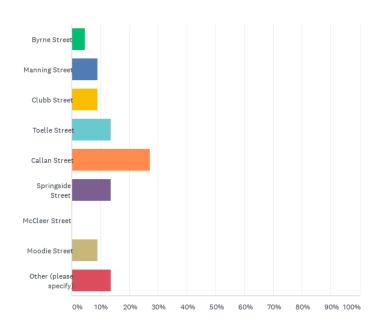

Motion: (Steer/Byrne)

THAT the Minutes of the Local Traffic Committee Meeting held in February 2021 be received and the recommendations be adopted with the following amendments:

- LTC0221 Item 7 Minor Traffic Facilities That the Disabled Parking zone and mobility parking space be reinstated in front of 11 Bruce Street on the eastern side of Bruce Street Stanmore; and
- LTC 0221 Item 14 'No Left Turn' into Victoria Road from Moodie Street, Rozelle -That Council determines to temporarily continue the "No Left Turn" restriction into Victoria Road from Moodie Street with a Local Area Traffic Management (LATM) Study to be undertaken within 6 months so that a permanent change, pending the outcome of the LATM, can be considered.