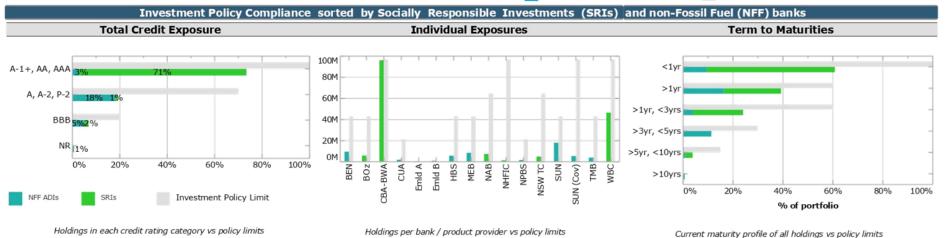

| 33,944,000.00      | 35,801,195.72         | 3.1367               |
| Cash                     | 8,565,433.84       | 8,565,433.84          | 0.4000               |
| Floating Rate Note       | 50,950,000.00      | 51,386,888.61         | 0.9476               |
| Mortgage Backed Security | 1,516,520.95       | 1,088,243.65          | 0.6605               |
| Term Deposit             | 124,500,000.00     | 124,797,090.14        | 0.8096               |
|                          | 219,475,954.79     | 221,638,851.96        | 1.1845               |

Face Value = capital value to be repaid upon maturity Current Value = current market value + accrued interest Current Yield = weighted average interest rate



Portfolio Annualised Return

Bloomberg BB Index Annualised Return







## **Inner West Council**





INVESTMENT SERVICES CORP



## **Inner West Council**

Investment Holdings Report - February 2021

| Cash Accounts      |                  |             |                  |                       |          |           |
|--------------------|------------------|-------------|------------------|-----------------------|----------|-----------|
| Face<br>Value (\$) | Current<br>Yield | Institution | Credit<br>Rating | Current<br>Value (\$) | Deal No. | Reference |
| 8,565,433.84       | 0.4000%          | ME Bank     | A-2              | 8,565,433.84          | 539404   |           |
| 8,565,433.84       | 0.4000%          |             |                  | 8,565,433.84          |          |           |

| Term Dep         | posits             |         |