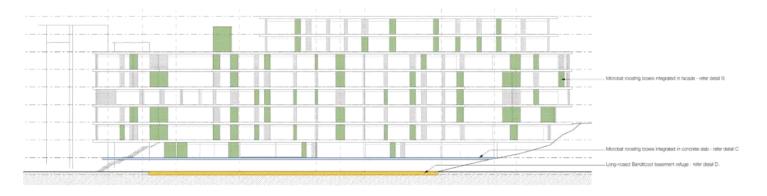

oject Team Fox Johnston

Project No. 0770SYD Address 120C Old Canterbury Rd

Project Name 120C Old Canterbury Rd Phase

Sheet Title

Sheet No.

Cover Page

LD-SK-00

Concept Design

Attachment

2

-

ltem



Address

120C Old Canterbury Rd

## **Council Meeting** 13 April 2021



Sheet No.

LD-SK-01

All dimensions are in millimetres unless otherwise noted. Up not scale from this drawing.

Rev

F

12

ltem

Rev Revision Description By / Checked

Date











Attachment 1

Item 12

Sheet No.

LD-SK-04

All dimensions are in millimetres unless otherwise noted. Up not scale from this drawing.

By / Checked

Date

Address 120C Old Canterbury Rd



Whole western aspect Greenway interface encourages local threatened biodiversity refuge habitat (Long-nosed Bandicoot & Large Bent-winged Bat).







Native grassland, fern gardens and native roofgarden plants

|   |          |