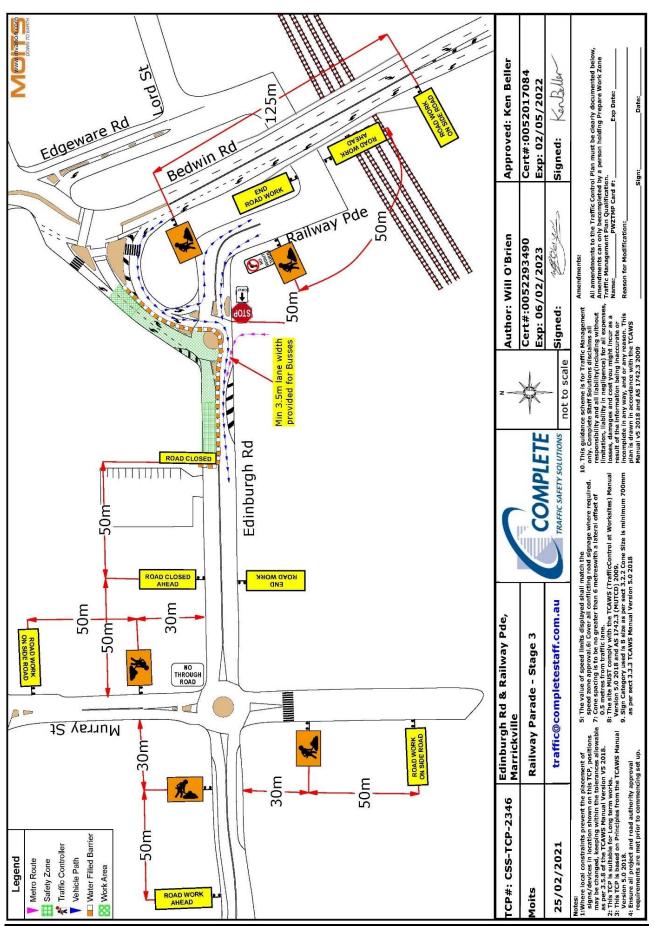

|   |  |  |

Adco will continue to work and liaise with the bus operators to ensure disruption to bus services is kept to a minimal. The consulting process will continue post approval by Inner West Council Local Traffic Committee.

In relation to local residents and businesses, a notification letter has been issued to the local residents and businesses located within 400m of the work area on 1 March 2021. The notification letter requested that the local residents and businesses to provide any feedback they may have within three weeks.

20008r05c-210301-Railway Pde TMP.Docx

Page 11



## Appendix A

Traffic Control Plan

20008r05c-210301-Railway Pde TMP.Docx

Appendix A

### Council Meeting 13 April 2021



### Council Meeting 13 April 2021

Item 16



### Council Meeting 13 April 2021



Attachment 1



## Appendix B

Proposed Diversion for Bus Services

20008r05c-210301-Railway Pde TMP.Docx

Appendix B







## Appendix C

Concurrences from TfNSW/STA/Transit Systems

20008r05c-210301-Railway Pde TMP.Docx

Appendix C

| From:        | Adrian Prichard                                                                                     |  |  |  |  |
|--------------|-----------------------------------------------------------------------------------------------------|--|--|--|--|
| To:          | Michael Lee; Elizabeth Harrison                                                                     |  |  |  |  |
| Cc           | Bushara Gidles                                                                                      |  |  |  |  |
| Subject:     | Re : Marridkville Met