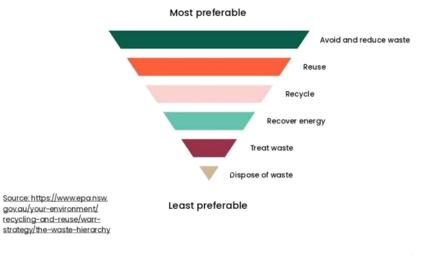

The current approach is that of a recycling economy which values processing and disposal over avoidance, reuse and repair.

Councils spend most of their resource recovery budgets at the bottom of the waste hierarchy through disposal of waste. An increased focus on the top half of the hierarchy will reduce waste generation and the amount of materials requiring collection and processing. It will also build capacity in the local reuse and repair sector, increasing social and sustainability benefits to our community and local economy.