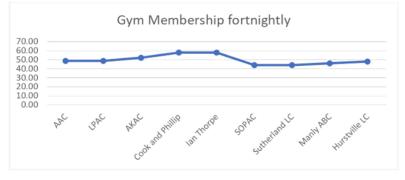

Under the recent changes, Council is able to remove live entertainment conditions from all existing development consents under certain conditions (**Attachment 2**) including publishing a notice on council's website declaring that all conditions of the development consents that are live entertainment conditions do not apply. Council can choose whether to apply this declaration to:

- 1. the entire local government area (LGA), or
- 2. a suburb in the LGA, or
- 3. a specified use of land in the LGA or a suburb.

Council officers considered the implications of removing conditions in this manner which included consultation with various internal sections of Council and also various other Sydneybased councils via the Nighttime Economic Committee of Councils. Subsequent to this consultation, the approach is considered inappropriate in Inner West due to the large number of historic uses such as pubs in residential areas as it infers a high level of risk to neighbourhood amenity.