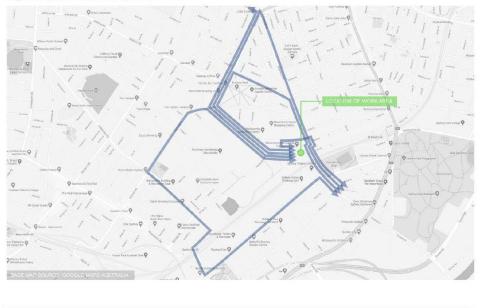

ssessment of Impact of Proposed Measures

| Is a detailed assessment necessary? |  |  |  |  |
|-------------------------------------|--|--|--|--|
| Yes                                 |  |  |  |  |
| No                                  |  |  |  |  |

The partial closure of the Railway Parade intersection with Edinburgh Road will require traffic to be diverted to alternative routes. These include:

- Smidmore Street/Murray Street/Edinburgh Road
- Edgeware Road/Llewellyn Street/Enmore Road/Edinburgh Road
- Edgeware Road/Enmore Road/Edinburgh Road
- Bedwin Road/Unwins Bridge Road/Gleeson Avenue/Railway Parade/Sydenham
   Road/Victoria Road/Edinburgh Road, and
- Stanmore Road/Enmore Road/Edinburgh Road.

The alternative routes are shown in Figure 3.1.

### Figure 3.1: Diverted Traffic Routes



20008r05c-210301-Railway Pde TMP.Docx

Page 5



## 4 Measures to Ameliorate the Impact of Re-Assigned Traffic

| Is an assessment required? |   |  |  |
|----------------------------|---|--|--|
| Yes                        |   |  |  |
| No                         | Ø |  |  |

There are numerous available alternative routes. Following the temporary partial closure of the Railway Parade intersection with Edinburgh Road, the traffic travelling through the intersection could be diverted across a number of alternative routes within the local road network. As such, the traffic re-directed to the various alternative routes, would be spread out across the road network and is not expected to create any adverse traffic impacts. Therefore, ameliorate measures would not be required.



## 5 Assessme