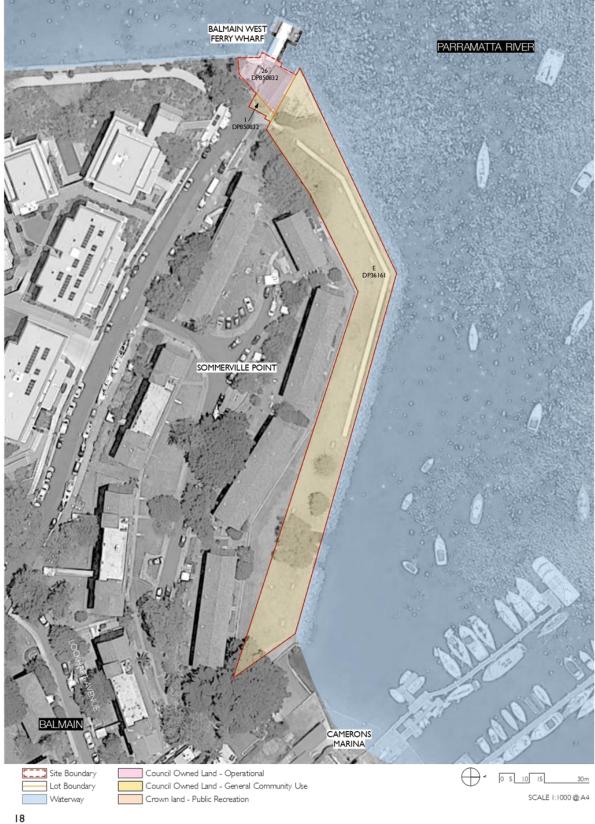

ognised by Council as creating a positive sense of community if conducted in a responsible manner.

Areas for on and off leash dog exercise are indicated by the map adjacent. These areas should be clearly sign posted within the park and be integrated into a cohesive signage strategy to notify dog walkers of their responsibilities.

#### Dog On-Leash Areas

 Dogs are generally permitted to be on-leash in the entrance of the reserve.

### Dog Off-Leash Areas

 Off-leash dog exercise is permitted where the park turns on Paringa Reserve which is a larger area.

#### Dogs Prohibited

 Dogs are prohibited on the now abandoned terrace of Pelligrini's Restaurant area of Paringa Reserve lot.





# 2.0 Categorisation + Ownership



Photo taken by Welsh + Major.





2.0 Categorisation + Ownership





Item 6

# 2.0 Categorisation + Ownership

# LAND TO WHICH THIS PLAN APPLIES

#### Community land - Local Government Act Requirements

Public land as defined under the *Local Government Act 1993*, must be classified as either community or operational land.

'Operational' land comprises land that serves a commercial or • operational function (e.g. offices, works depot, car park, sewage pump station, etc.), or land that is being retained for commercial or strategic reasons. The range of controls that apply to Community land do not • apply to the use and management of Operational land.

Community' land is generally public park land set aside for community use. Development and use of this land is subject to strict controls set out in the Act such as Community land cannot be sold, or leased