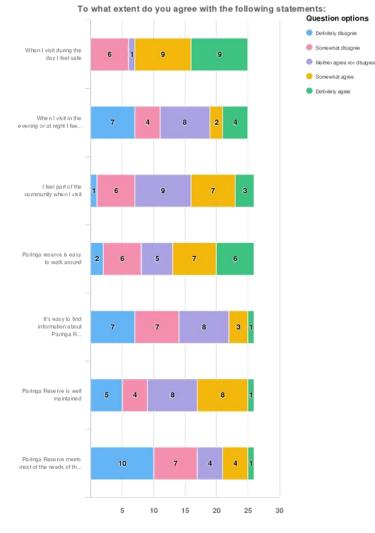

cant age group of respondents was between 50-59 (34.6% of respondents) followed by 35-49 (26.9% of respondents). A single respondent identified that they lived near the reserve, whilst 20% of respondents said that they visited the reserve frequently.

Page 4 of 10



Geestion options ® Presidentary - 🧶 Hai 🗶 Ver **ONLINE SURVEY** 



Question - What is your age group?



Question - What is your gender?



Greston options © Presidentis Lay © Han-Briay sitemative identity © Atala © Fonde Item 6

Page 5 of 10

# Item 6

#### ONLINE SURVEY





Question options

Question - Would you like to recieve updates from Inner West Council?



O Unistilio n options IP tromaini, you 😐 Yes, but and y ter updates on this project. IP Yes, phase add me to be rewelfly making list

Page 6 of 10

Attachment 1



#### **ONLINE SURVEY**

#### Written Feedback

Input was also received by council in the form of written feedback posted to council to ensure that there were opportunities to provide feedback beyond the online portal. This feedback has been themed and collated with the online feedback

There was written support for the following proposals:

- · Removal of the existing dilapidated buildings;
- Additional planting.

Page 7 of 10

Concerns that were raised in the written submissions included:

- Welfare of birdlife;
- Litter;
- A perceived lack of community consultation;
- Possible contamination of land;
- Light and Noise pollution;
- Concerns regarding rodents;
- Security and safety;
- Privacy to neighbouring homes;
- Ongoing park maintenance;
- Crown Land transition to Community Land;
- M