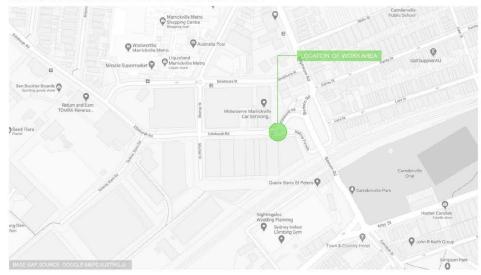

ocation of Proposed Upgrade Works | .2 |
|------------------------------------------------|----|
| Figure 3.1: Diverted Traffic Routes            | .5 |

## Appendices

| Appendix A | Traffic Control Plan                        |
|------------|---------------------------------------------|
| Appendix B | Proposed Diversion for Bus Services         |
| Appendix C | Concurrences from TfNSW/STA/Transit Systems |
| Appendix D | Bus Swept Path Diagram                      |

Attachment 1

20008r05c-210301-Railway Pde TMP.Docx



### 1 Introduction

This traffic management plan (TMP) has been prepared by MLA Transport Planning (MLA) in relation to a proposed temporary partial road closure of Railway Parade at Edinburgh Road, Marrickville. Figure 1.1 shows the location of proposed road closure.



#### Figure 1.1: Location of Proposed Upgrade Works

The proposed partial road closure is proposed by Adco to undertake intersection upgrade works at the Railway Parade intersection with Edinburgh Road as part of the expansion of the Marrickville Metro Shopping Centre. The upgrade works has been approved by the Minister of Planning in March 2012 (MP09\_0191) which was followed by several S75W application approvals. The upgrade works has also received approval from Inner West Council in May 2020.

The works will be undertaken during the hours from 6:00am to 5:00pm.

The proposed partial road closure is proposed to take place in three stages over a period of approximately two and a half months commencing 1 April 2021 to 9 June 2021 and.

During the proposed partial road closure period, the