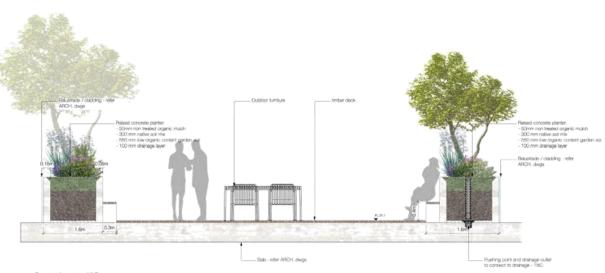

------------------------------------------------------------|-------------------------|---|
| E For DA              | N                  | 16/9/20 | as Sidvan as VI                                                                             | Sheet Title             |   |
| F For DA              | N                  | 12/2/21 |                                                                                             | Sections                |   |
| Rev Revision Descr    | ption By / Checked | Date    | Al dimensions are in millimetres unless otherwise noted.<br>Do not scale from this drawing. | Sheet No.<br>LD-SK-14   | P |

--- Slats - roler ARCH, dwgs

 Running point and drainage outlet to connect to drainage - TBO

E Seating integrated in planter (L2) Section - Scale 1:25

Key Plan



E Communal space roof (L7) Section - Scale 1:25



\$1,100

Key Plan



Phase Concept Design Sheet Title Sections Sheet No. LD-SK-15

Rev

F

| E | Outdoor furniture type    |
|---|---------------------------|
| r | For visual reference only |

The Yard 120C

Client

 Coovight McGregor Corell
 AUS ACHO22 304 230
 UK 9598893
 PROTO NC. 060000520160000009
 Sydney Melibourne Shenzhen Bristol
 wweingungsrozeillicom Key Consultants Fox Johnston

**Project Name** Project No. 0770SYD Address 120C Old Canterbury Rd

\$1,550

120C Old Canterbury Rd

| Issue | e Log                |              |         | Scale                                                                                      |
|-------|----------------------|--------------|---------|-------------------------------------------