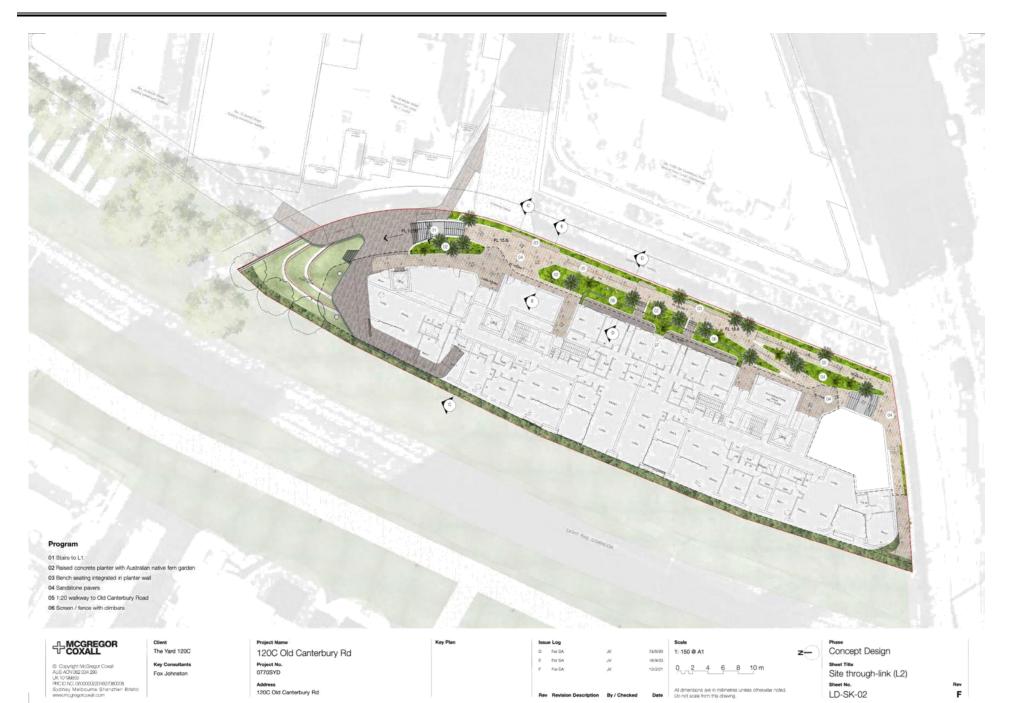

| C0421(1) Item 11 | Electricity Procurement                                                                        | 206 |
|------------------|------------------------------------------------------------------------------------------------|-----|
| C0421(1) Item 12 | Post Exhibition Report - 120C Old Canterbury Road, Summer Hill - Variation to VPA              | 208 |
| C0421(1) Item 13 | Post Exhibition Report - 1-5 Chester Street Annandale -<br>Voluntary Planning Agreement        | 247 |
| C0421(1) Item 14 | Petersham Service Centre Car Park - 124 Crystal Street<br>Petersham - Land Encroachment Matter | 295 |
| C0421(1) Item 15 | Draft Gender Equal Representation Policy                                                       | 298 |
| C0421(1) Item 16 | Local Traffic Committee Meeting - March 2021                                                   | 302 |
| C0421(1) Item 17 | Request for Reimbursement of Legal Expenses                                                    | 354 |
| C0421(1) Item 18 | Investment Report As At 28 February 2021.                                                      | 358 |