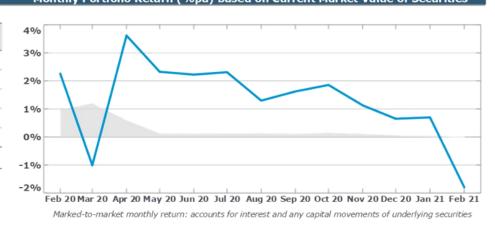

Motion: (Byrne/Stamolis)

THAT the report be received and noted.

| Motion | Carried |
|--------|---------|
|        | Jannoa  |

| For Motion:     | Crs Byrne, Da Cruz, Hesse, Iskandar, Kiat, Lockie, Macri, McKenna |
|-----------------|-------------------------------------------------------------------|
|                 | OAM, Passas, Porteous, Stamolis, Steer and York                   |
| Against Motion: | Nil                                                               |