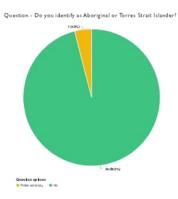

dents were also given the opportunity to submit questions. Quantitative responses to the multiplechoice questions are displayed visually as pie charts on the following pages. One question was received and has been included in the commentary on written feedback on page 6 of this document.

#### **Respondent Demographics**

The demographics of respondents were collected through the online survey and is represented in graph form within this report. The most significant age group of respondents was between 50-59 (34.6% of respondents) followed by 35-49 (26.9% of respondents). A single respondent identified that they lived near the reserve, whilst 20% of respondents said that they visited the reserve frequently.

Page 4 of 10



Geestion options ® Presidentary - 🧶 Hai 🗶 Ver **ONLINE SURVEY** 



Question - What is your age group?



Question - What is your gender?



Greston options © Presidentis Lay © Han-Briay sitemative identity © Atala © Fonde Item 6

Page 5 of 10

# Item 6

#### ONLINE SURVEY





Question options

Question - Would you like to recieve updates from Inner West Council?



O Unistilio n options IP tromaini, you 😐 Yes, but and y ter updates on this project. IP Yes, phase add me to be rewelfly making list

Page 6 of 10

Attachment 1



#### **ONLINE SURVEY**

#### Written Feedback

Input was also received by council in the form of written feedback posted to council to ensure that there were opportunities to provide feedback beyond the online portal. This feedback has been themed and collated with the online feedback

There was written support for the following p