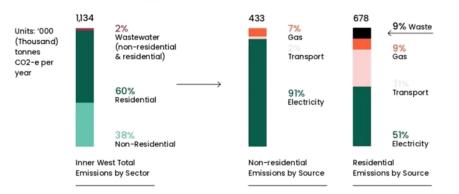

#### Impact of Waste on Climate

Inner West's Climate and Renewables Strategy 2019 identified that 9% of greenhouse gas emissions from the residential sector can be attributed to waste collection and disposal in landfill, where in anaerobic conditions waste generates the potent greenhouse gas methane.