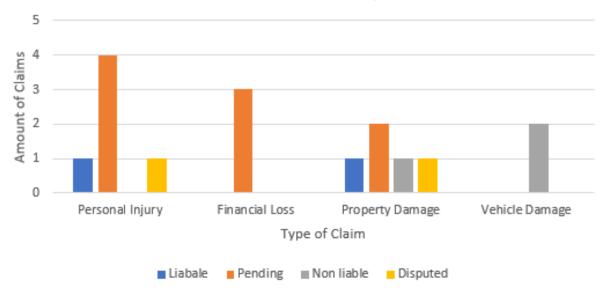

the 9 March 2021 Council meeting, it was resolved:

THAT Council defer consideration of this item to the April Ordinary Meeting and that data on the assessment awarding of claims be included in the report. This report should also address the rationale for and the cost of outsourcing the management of the under deductible/excess claims for its Public Liability Professional Indemnity and Motor Vehicle insurance, and assessing whether these services should be brought back into Council's operations.

A further breakdown of data which was provided at the 9 March 2021 Council meeting is shown below by each financial year since amalgamation which show the type of claim (Personal injury, financial loss. Property damage, vehicle damage or other) and claims outcomes.

## Claims Outcomes 2016/2017



Claims 2016/2017 Totals



## Claims Outcomes 2017/2018



Claims of 2017/2018 Totals



## Claims Outcomes 2018/2019



## Claims of 2018/2019 Totals



## Claims Outcome 2019/2020



## Claims 2019/2020 Totals



#### Claims Outcomes 2020/2021



#### Claims 2020/2021 Totals



The reason for outsourcing the management for under deductible/excess claims for both public liability/ professional indemnity (PLPI) and motor vehicle (MV) classes of insurance is that it is a cost saving to Council which allows expert assessment of these claims. This was an

operational decision made after amalgamation by the Deputy General Manager Chief Financial and Admin Officer and Executive manager Enterprise Risk.

If Council were to bring this service in-house, Council would need to employ an additional