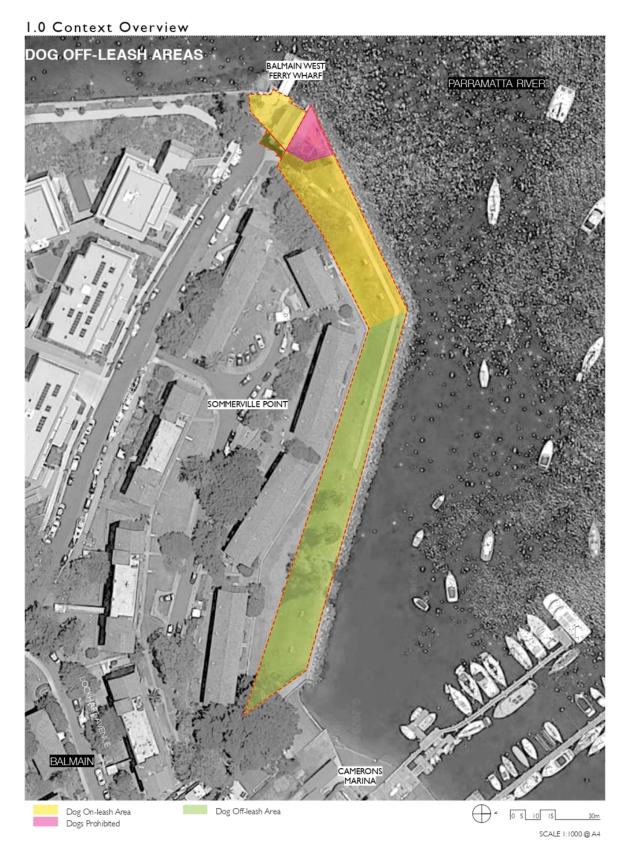

### C0321(2) Item 4 Whites Creek Valley Park-Reclassification of Park Area as Off Leash

Motion: (Byrne/Da Cruz)

THAT consultation be undertaken with park users on the proposal in the report.

| Motion Carried  | Cro Ryma, Do Cruz, Hosso, Jokandar, Kiat Laskia, Maari, Makanna                                                      |
|-----------------|----------------------------------------------------------------------------------------------------------------------|
| For Motion:     | Crs Byrne, Da Cruz, Hesse, Iskandar, Kiat, Lockie, Macri, McKenna<br>OAM, Passas, Porteous, Stamolis, Steer and York |
| Against Motion: | Nil                                                                                                                  |
| Agamst Motion.  |                                                                                                                      |