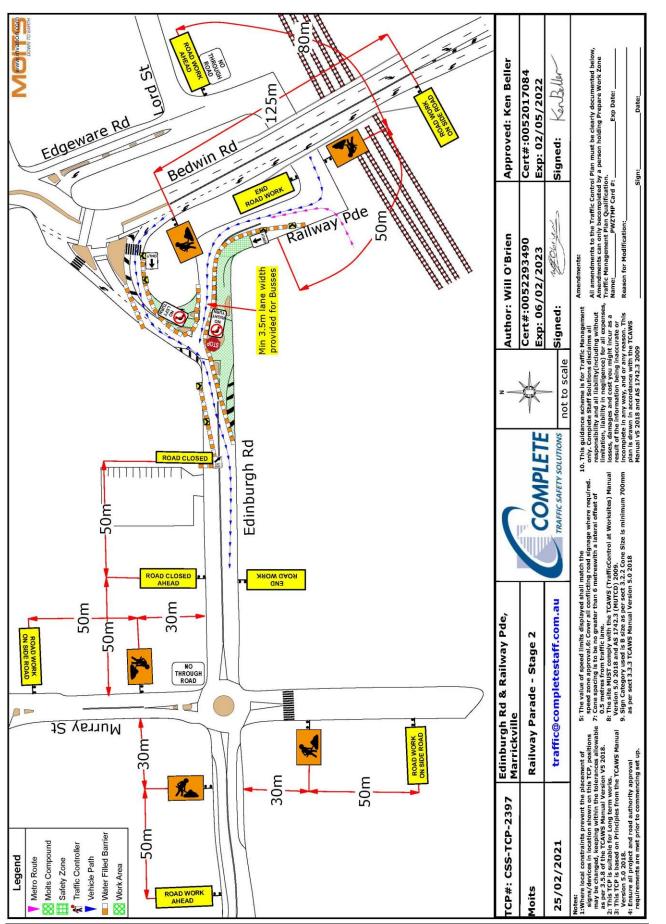

|   |  |  |

Adco will continue to work and liaise with the bus operators to ensure disruption to bus services is kept to a minimal. The consulting process will continue post approval by Inner West Council Local Traffic Committee.

In relation to local residents and businesses, a notification letter has been issued to the local residents and businesses located within 400m of the work area on 1 March 2021. The notification letter requested that the local residents and businesses to provide any feedback they may have within three weeks.

20008r05c-210301-Railway Pde TMP.Docx

Page 11



## Appendix A

Traffic Control Plan

20008r05c-210301-Railway Pde TMP.Docx

Appendix A

### Council Meeting 13 April 2021



### Council Meeting 13 April 2021

Item 16



### Council Meeting 13 April 2021



Attachment 1



## Appendix B

Proposed Diversion for Bus Services

20008r05c-210301-Railway Pde TMP.Docx

Appendix B







## Appendix C

Concurrences from TfNSW/STA/Transit Systems

20008r05c-210301-Railway Pde TMP.Docx

Appendix C

| From:        | Adrian Prichard                                                                                     |  |  |  |  |
|--------------|-----------------------------------------------------------------------------------------------------|--|--|--|--|
| To:          | Michael Lee; Elizabeth Harrison                                                                     |  |  |  |  |
| Cc           | Bushara Gidles                                                                                      |  |  |  |  |
|