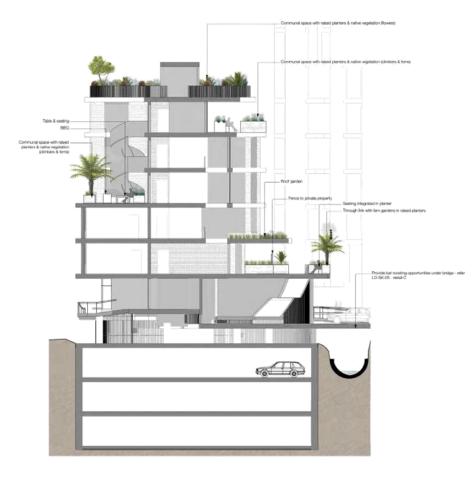

>Concept Design         |
|-----------|----------------------|--------------|--------------------|----------------------------------------------------------------------------------------------|---------------------------------|
| E<br>F    | For DA<br>For DA     | JN<br>JN     | 18/9/20<br>12/2/21 |                                                                                              | sheet Title<br>Character images |
| Rev       | Revision Description | By / Checked | Date               | Al dimensions are in millimetries unless otherwise noted.<br>Up not scale from this drawing. | Sheet No.<br>LD-SK-12           |

239

Rev

F



Rev

F

240

Through link - sanditione pavers

non treated organic mulch

00 mm native soil mix 100 mm low organic content garden so 100 mm dange iver



tm 1.500 8 1.1m 2.6m D Site through link (L2) Section - Scale 1:25 Rushing point and drainage outlet to connect to drainage - TBC -Sab - ritler APOH, dwgs Automation / cuttoor Through ink - pandstone pavers 10 - Concrete seat with timber stats ised planter. Omm non treated organic mulch IOD mm native soli mix. IOD mm low organic content garden ac 100 m chaintaga laver Related planter: -reador parter: - 60em non treated organic mulch - 300 em ratike sol mix - 300 mm law organic contant garden sol - 100 mm dhainage layer j0.3mj 0.7m

Apartment - nder ARCH, dwys Private area - Smber deck

Fence to private property

Pareed concrete planter; - 50mm non treated arganic mulch - 300 mm native sol mix - 860 mm low arganic content gurder - 100 mm drainage layer

Rev

F

C Site through link (L2) El