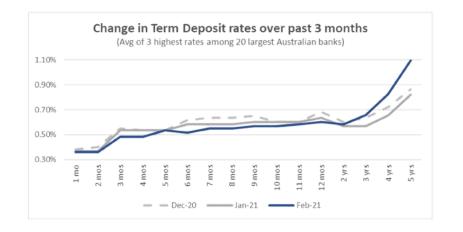

arket index of the previous 13 week's 3 month bank bills, made its first ever monthly negative return as all existing bank bills in the index were revalued lower due to the market rate jumping up from 0.01% to 0.03%.
- The RBA kept the official cash rate at 0.10% at its first meeting of 2021. The postmeeting statement noted that despite encouraging signs of the economy rebounding quicker than expected, there would be no rate increases until wage growth inflation was materially higher than current levels.



In February, average TD rates in the 1-12 month range slipped backward by an average of 3 basis points (0.03%). Meanwhile, the surge in long dated interest rates off the back of economic optimism pushed up term deposit rates in 2-5yr range with 5yr TDs up an average of 0.27% to 1.09%:





## **Global issues:**

- Globally, the pace of the Covid-19 vaccine roll out picked up during the month. While still in early stages, optimism is beginning to pick up in hard hit industries such as travel and leisure. Economists are looking at the second half of 2021 being particularly strong as consumer pent-up demand is expected to surge.
- In the US, President Biden's US\$1.9T stimulus/recovery package appears to have
  a good chance of being passed. Despite some parts of the package likely to be
  scrapped to get through the Senate, the spending plan has the financial markets
  anticipating inflationary pressures reflected by the US 10yr Treasury yield sitting
  at a 12 month high of 1.40% by the end of the month.
- In Europe, GDP data recorded better than expected results, albeit