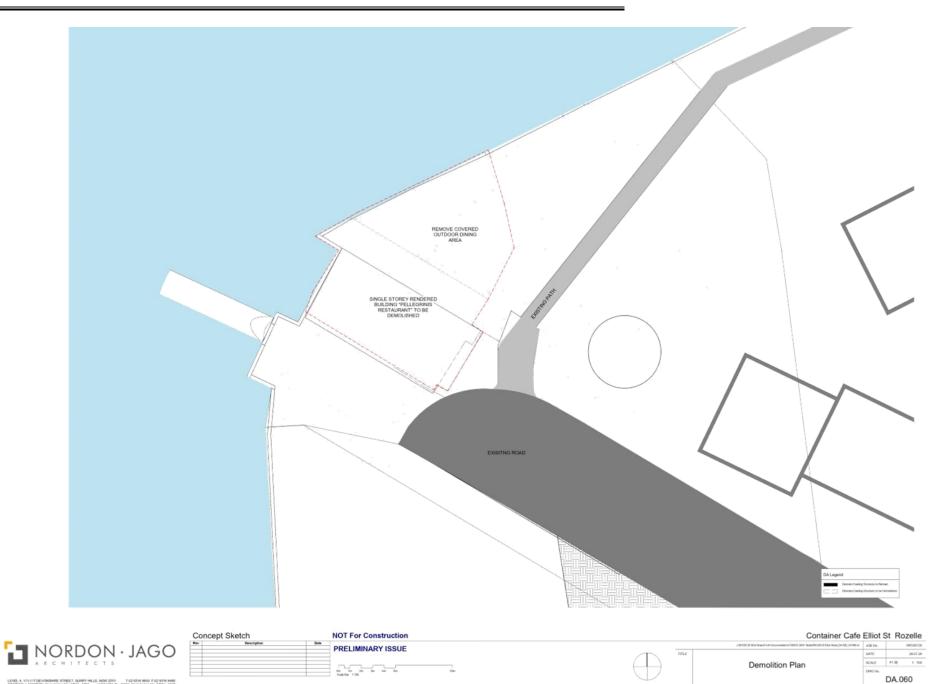

#### ATTACHMENTS

1.4 Zero Waste Strategy

Inner West Council acknowledges the Gadigal and Wangal peoples of the Eora nation, who are the traditional custodians of the lands in which the Inner West Local Government Area is situated.