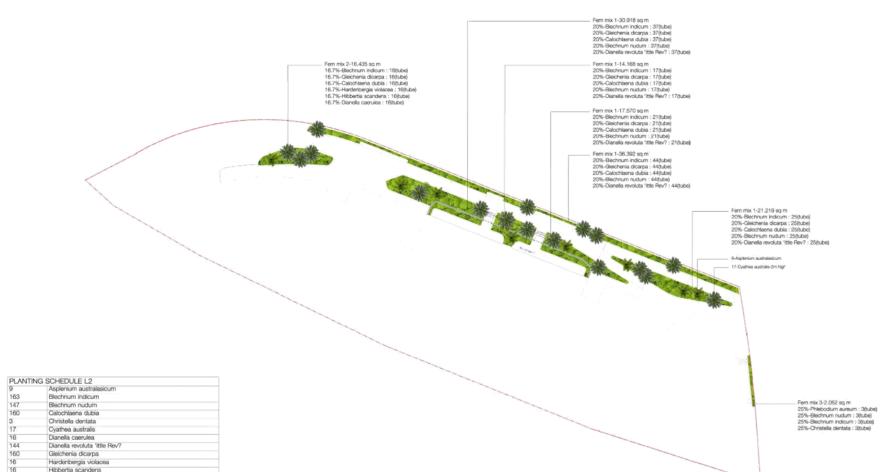

| C0421(1) Item 11 | Electricity Procurement                                                                        | 206 |
|------------------|------------------------------------------------------------------------------------------------|-----|
| C0421(1) Item 12 | Post Exhibition Report - 120C Old Canterbury Road, Summer Hill - Variation to VPA              | 208 |
| C0421(1) Item 13 | Post Exhibition Report - 1-5 Chester Street Annandale -<br>Voluntary Planning Agreement        | 247 |
| C0421(1) Item 14 | Petersham Service Centre Car Park - 124 Crystal Street<br>Petersham - Land Encroachment Matter | 295 |
| C0421(1) Item 15 | Draft Gender Equal Representation Policy                                                       | 298 |
| C0421(1) Item 16 | Local Traffic Committee Meeting - March 2021                                                   | 302 |
| C0421(1) Item 17 | Request for Reimbursement of Legal Expenses                                                    | 354 |
| C0421(1) Item 18 | Investment Report As At 28 February 2021.                                                      | 358 |