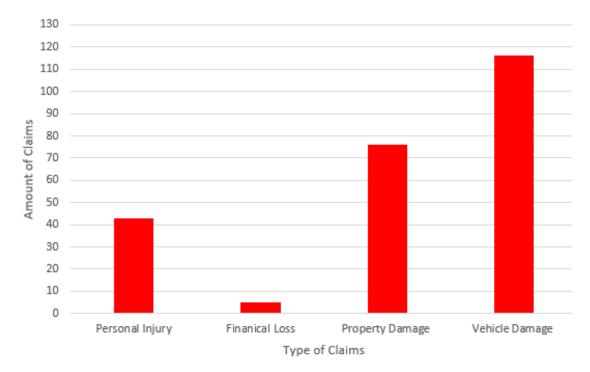

#### Motion: (Byrne/Passas)

THAT Council defer consideration of this item to the April Ordinary Meeting and that data on the assessment awarding of claims be included in the report. This report should also address the rationale for and the cost of outsourcing the management of the under deductible/excess claims for its Public Liability Professional Indemnity and Motor Vehicle insurance, and assessing whether these services should be brought back into Council's operations.