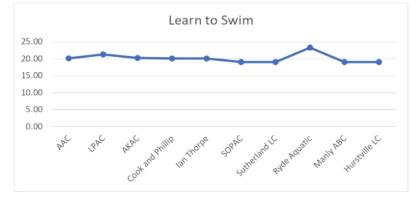

vice areas and benchmarked prices across various service and program areas.



#### (a) Casual Swim Prices

- All of the IWC casual aquatics entry prices are within the mid-point of the market for this category.
- Recommend harmonisation of the IWC fees over time however no correction required.



• The AAC and AKAC facilities in particular represent excellent value for Child Entry



LPAC is slightly higher than other IWC facilities however is still withing industry range.

- It can be demonstrated that the pensioner concession swim for IWC facilities represents excellent value when benchmarked across various facilities.
- The LOW point being LPAC where there is a \$1 pensioner access still in existence as a result of the former Leichhardt Council pricing.

#### (b) Learn to Swim Prices



- IWC facilities offer learn to swim in line with industry prices as all prices are close to the median rate for this service.
- LPAC is slightly higher than other IWC prices which can be harmonised over time.



- Concession prices for LTS are offered at both AAC and AKAC and represent low or midpoint value in comparison to other facilities.
- It is noteworthy that concession LTS is not offered across all facilities across Sydney and that IWC currently provide this at multiple facilities.
- Concession prices are not offered at LPAC and this should be considered in the future.

It can be noted the prices for LTS in the Inner West are generally in the mid-point for facilities benchmarked and represent good value the standard of facilities and services provided.

When concession rates for