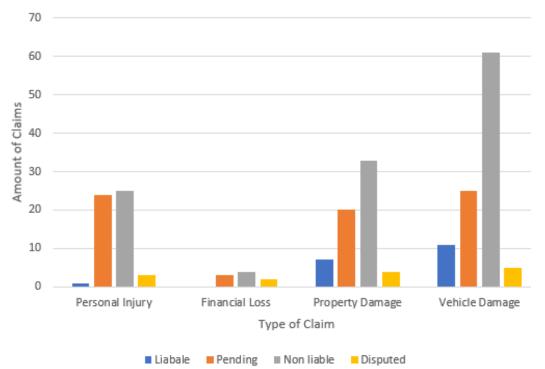

#### C0321(2) Item 10 Council's Insurance Claim Processing System

#### Motion: (Byrne/Passas)

THAT Council defer consideration of this item to the April Ordinary Meeting and that data on the assessment awarding of claims be included in the report. This report should also address the rationale for and the cost of outsourcing the management of the under deductible/excess claims for its Public Liability Professional Indemnity and Motor Vehicle insurance, and assessing whether these services should be brought back into Council's operations.

| Motion Carried<br>For Motion: | Crs Byrne, Da Cruz, Hesse, Iskandar, Kiat, Lockie, Macri, McKenna |
|-------------------------------|-------------------------------------------------------------------|
| Against Motion:               | OAM, Passas, Porteous, Stamolis, Steer and York<br>Nil            |