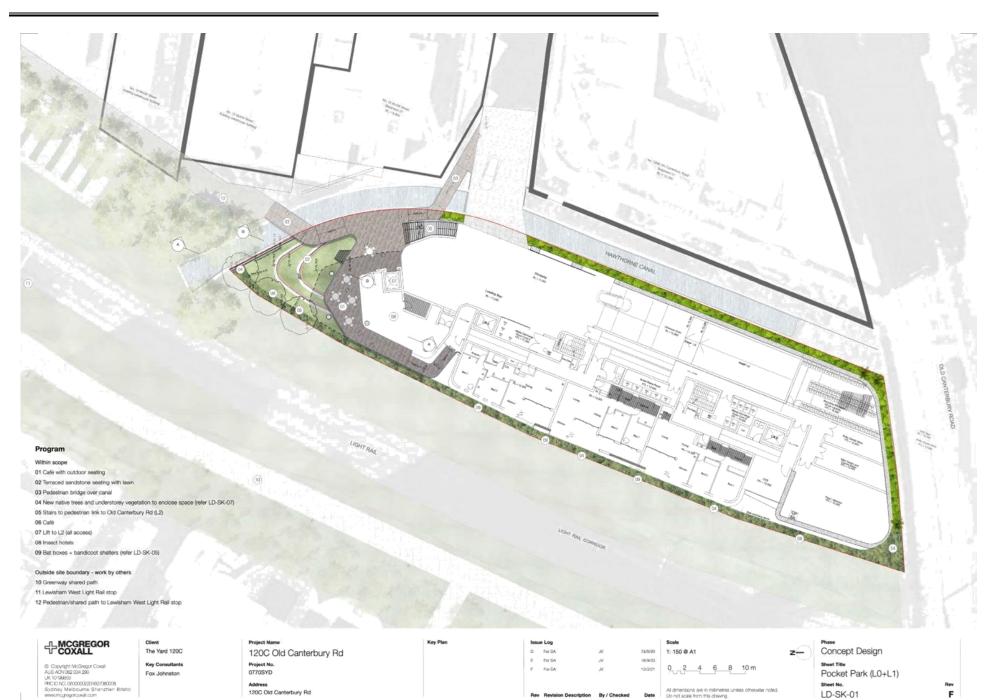

| C0421(1) Item 11 | Electricity Procurement                                                                        | 206 |
|------------------|------------------------------------------------------------------------------------------------|-----|
| C0421(1) Item 12 | Post Exhibition Report - 120C Old Canterbury Road, Summer Hill - Variation to VPA              | 208 |
| C0421(1) Item 13 | Post Exhibition Report - 1-5 Chester Street Annandale -<br>Voluntary Planning Agreement        | 247 |
| C0421(1) Item 14 | Petersham Service Centre Car Park - 124 Crystal Street<br>Petersham - Land Encroachment Matter | 295 |
| C0421(1) Item 15 | Draft Gender Equal Representation Policy                                                       | 298 |
| C0421(1) Item 16 | Local Traffic Committee Meeting - March 2021                                                   | 302 |
| C0421(1) Item 17 | Request for Reimbursement of Legal Expenses                                                    | 354 |
| C0421(1) Item 18 | Investment Report As At 28 February 2021.                                                      | 358 |