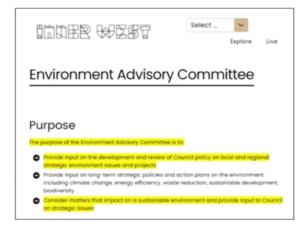

- improved waste and recycling information
- food waste avoidance, reuse, and recycling
- drop-off centres for hard to recycle, reuse and safe disposal of tricky items.

The Inner West Environmental Advisory Committee also provided feedback on the draft strategy with a focus on organics, reuse, repair, and access to drop off facilities.