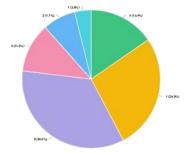

to submit questions. Quantitative responses to the multiplechoice questions are displayed visually as pie charts on the following pages. One question was received and has been included in the commentary on written feedback on page 6 of this document.

#### **Respondent Demographics**

The demographics of respondents were collected through the online survey and is represented in graph form within this report. The most significant age group of respondents was between 50-59 (34.6% of respondents) followed by 35-49 (26.9% of respondents). A single respondent identified that they lived near the reserve, whilst 20% of respondents said that they visited the reserve frequently.

Page 4 of 10



Geestion options ® Presidentary - 🧶 Hai 🗶 Ver **ONLINE SURVEY** 



Question - What is your age group?



Question - What is your gender?



Greston options © Presidentis Lay © Han-Briay sitemative identity © Atala © Fonde Item 6

Page 5 of 10

# Item 6

#### ONLINE SURVEY





Question options

Question - Would you like to recieve updates from Inner West Council?



O Unistilio n options IP tromaini, you 😐 Yes, but and y ter updates on this project. IP Yes, phase add me to be rewelfly making list

Page 6 of 10

Attachment 1



#### **ONLINE SURVEY**

#### Written Feedback

Input was also received by council in the form of written feedback posted to council to ensure that there were opportunities to provide feedback beyond the online portal. This feedback has been themed and collated with the online feedback

There was written support for the following proposals:

- · Removal of the existing