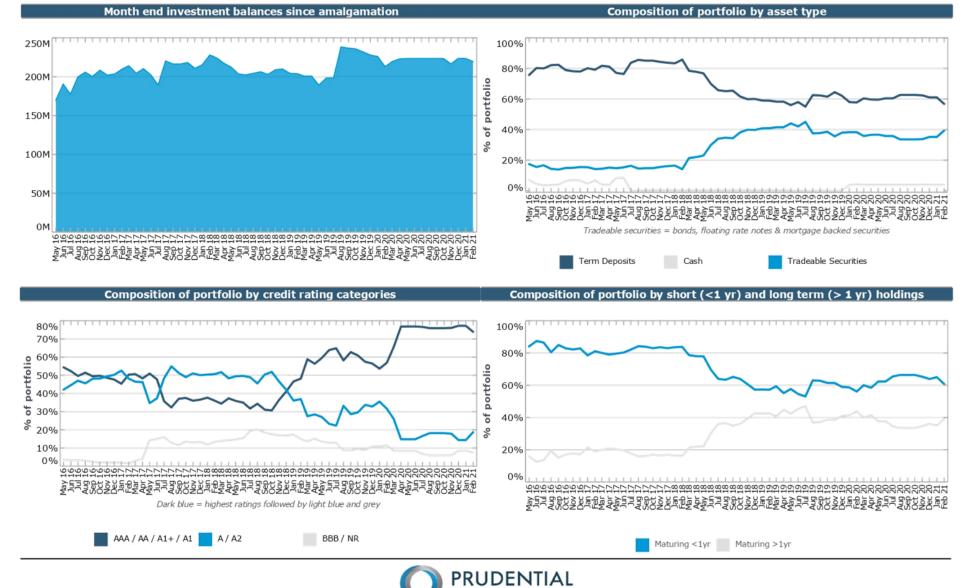

| 35,801,195.72         | 3.1367               |
| Cash                     | 8,565,433.84       | 8,565,433.84          | 0.4000               |
| Floating Rate Note       | 50,950,000.00      | 51,386,888.61         | 0.9476               |
| Mortgage Backed Security | 1,516,520.95       | 1,088,243.65          | 0.6605               |
| Term Deposit             | 124,500,000.00     | 124,797,090.14        | 0.8096               |
|                          | 219,475,954.79     | 221,638,851.96        | 1.1845               |

Face Value = capital value to be repaid upon maturity Current Value = current market value + accrued interest Current Yield = weighted average interest rate



Portfolio Annualised Return

Bloomberg BB Index Annualised Return







## **Inner West Council**





INVESTMENT SERVICES CORP



## **Inner West Council**

Investment Holdings Report - February 2021

| Cash Accounts      |                  |             |                  |                       |          |           |
|--------------------|------------------|-------------|------------------|-----------------------|----------|-----------|
| Face<br>Value (\$) | Current<br>Yield | Institution | Credit<br>Rating | Current<br>Value (\$) | Deal No. | Reference |
| 8,565,433.84       | 0.4000%          | ME Bank     | A-2              | 8,565,433.84          | 539404   |           |
| 8,565,433.84       | 0.4000%          |             |                  | 8,565,433.84          |          |           |

| Term Dep         | posits             |         |                                |