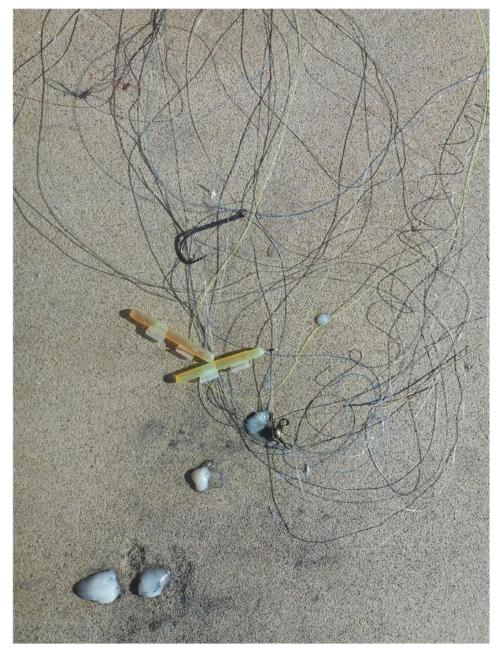

As this amendment was carried, it was incorporated into the primary motion.

At 9.34pm, the Mayor, Councillor Byrne issued a warning to Councillor Passas for making assertions in debate and not desisting on making those assertions when requested to..