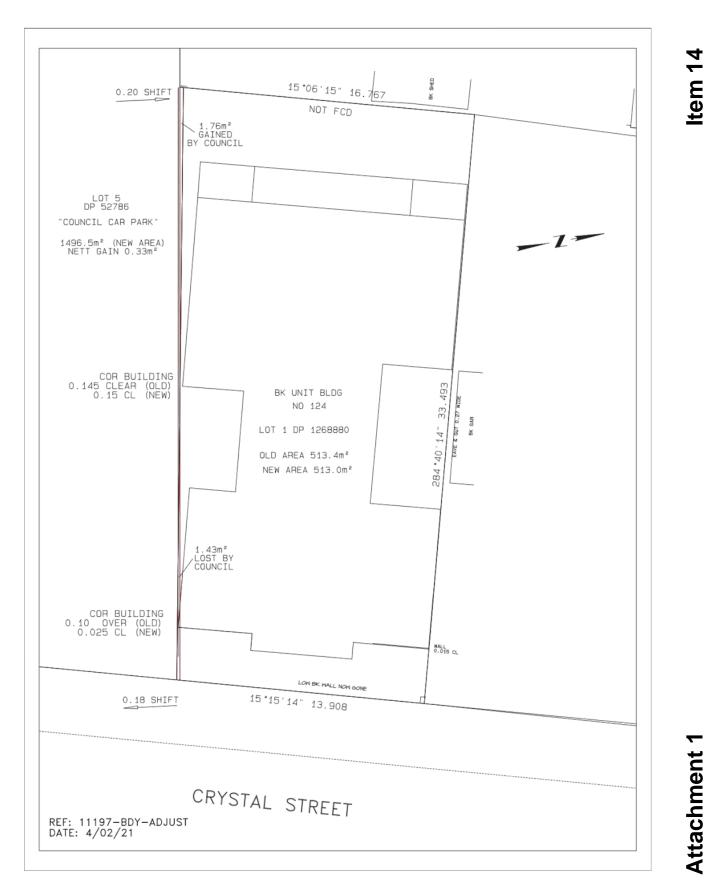

| C0421(1) Item 11 | Electricity Procurement                                                                        | 206 |
|------------------|------------------------------------------------------------------------------------------------|-----|
| C0421(1) Item 12 | Post Exhibition Report - 120C Old Canterbury Road, Summer Hill - Variation to VPA              | 208 |
| C0421(1) Item 13 | Post Exhibition Report - 1-5 Chester Street Annandale -<br>Voluntary Planning Agreement        | 247 |
| C0421(1) Item 14 | Petersham Service Centre Car Park - 124 Crystal Street<br>Petersham - Land Encroachment Matter | 295 |
| C0421(1) Item 15 | Draft Gender Equal Representation Policy                                                       | 298 |
| C0421(1) Item 16 | Local Traffic Committee Meeting - March 2021                                                   | 302 |
| C0421(1) Item 17 | Request for Reimbursement of Legal Expenses                                                    | 354 |
| C0421(1) Item 18 | Investment Report As At 28 February 2021.                                                      | 358 |