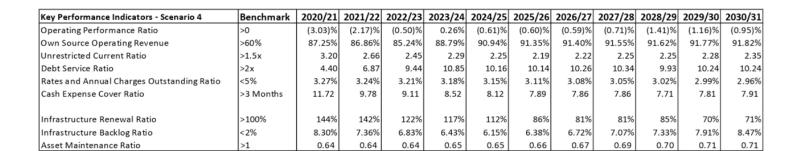

| 7.85    | 6.39    | 5.02    | 4.25    | 3.81    | 3.36    |
|                                            |           |         |         |         |         |         |         |         |         |         |         |         |
| Infrastructure Renewal Ratio               | >100%     | 144%    | 204%    | 181%    | 147%    | 141%    | 133%    | 127%    | 126%    | 130%    | 114%    | 117%    |
| Infrastructure Backlog Ratio               | <2%       | 8.30%   | 6.21%   | 4.62%   | 3.70%   | 2.92%   | 2.28%   | 1.76%   | 1.25%   | 0.68%   | 0.41%   | 0.10%   |
| Asset Maintenance Ratio                    | >1        | 0.64    | 0.63    | 0.63    | 0.64    | 0.64    | 0.65    | 0.65    | 0.66    | 0.67    | 0.68    | 0.67    |

Inner West Council Long Term Financial Plan 2021 – 2031



| Key Performance Indicators - Scenario 5    | Benchmark | 2020/21 | 2021/22 | 2022/23 | 2023/24 | 2024/25 | 2025/26 | 2026/27 | 2027/28 | 2028/29 | 2029/30 | 2030/31 |
|--------------------------------------------|-----------|---------|---------|---------|---------|---------|---------|---------|---------|---------|---------|---------|
| Operating Performance Ratio                | >0        | (3.03)% | (2.16)% | (0.50)% | 0.26%   | (0.60)% | (0.66)% | (0.63)% | (0.73)% | (1.41)% | (1.16)% | (0.92)% |
| Own Source Operating Revenue               | >60%      | 87.25%  | 86.86%  | 85.24%  | 88.79%  | 90.94%  | 91.35%  | 91.40%  | 91.55%  | 91.62%  | 91.77%  | 91.82%  |
| Unrestricted Current Ratio                 | >1.5x     | 3.20    | 3.15    | 2.62    | 2.33    | 2.10    | 2.02    | 2.0