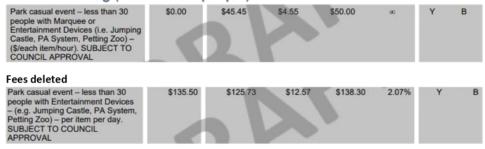

## Sports Field – Camperdown, Camdenville, Marrickville, Steel, Mackey, Tempe, Petersham, HJ Mahoney 1/2 field (full field is \*2)

| Seasonal Weekend Hire (per field per season) | \$2,448.10 | \$2,270.09 | \$227.01 | \$2,497.10 | 2.00% | Υ | В |
|----------------------------------------------|------------|------------|----------|------------|-------|---|---|
| Seasonal Weekday Hire (per field per hour)   | \$34.70    | \$32.18    | \$3.22   | \$35.40    | 2.02% | Y | В |
| Casual Hire (per field per hour)             | \$62.40    | \$57.91    | \$5.79   | \$63.70    | 2.08% | Y | В |
| Refundable Bond (Optional)                   | \$500.00   | \$500.00   | \$0.00   | \$500.00   | 0.00% | N | G |



#### Item 2 Events in Park

#### Fees adopted

## Casual Booking (less than 30 people)



#### Fees deleted

## Weddings (up to 120 people)

| Refundable Key Deposit (Optional) (per key) | \$150.00 | \$150.00 | \$0.00 | \$150.00 | 0.00% | N | G |
|---------------------------------------------|----------|----------|--------|----------|-------|---|---|
| Refundable Bond (Optional)                  | \$500.00 | \$500.00 | \$0.00 | \$500.00 | 0.00% | N | G |

## Minor Event (30 - 500 people)

#### Fees adopted

| Park minor event – 30 to 500<br>people – max 4 hours – (\$/hour)<br>SUBJECT TO COUNCIL<br>APPROVAL | \$0.00   | \$45.45  | \$4.55  | \$50.00  | æ     | Y | В |
|----------------------------------------------------------------------------------------------------|----------|----------|---------|----------|-------|---|---|
| Deleted fees