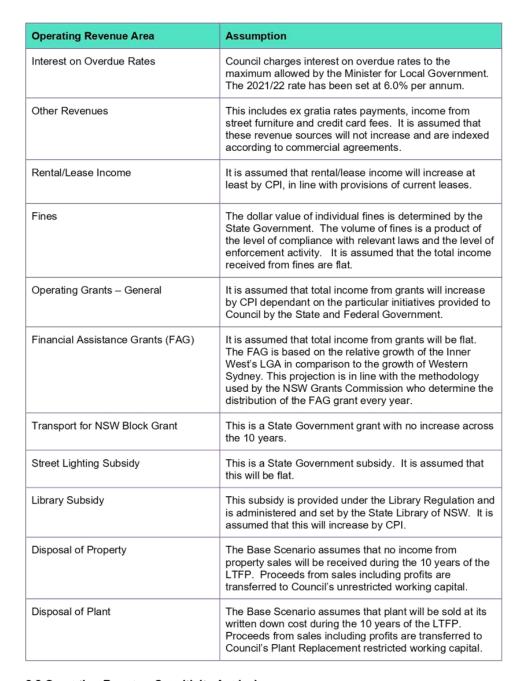

|
| Interest on Investment                                              | The interest which Council receives on its investments has been modelled and is reviewed annually. The model is linked to the projected level of reserves and forecast interest rates. As cash is expected to diminish over time as Council completes its suite of major projects and pursues its property strategy, a modest and sustainable level of interest income currently supports ongoing operations. It is expected that cash rates will increase to offset increased interest rates. |



# 2.2 Operating Revenue Sensitivity Analysis

Operating revenue assumptions will be sensitive to a variety of risks and opportunities, including the following:

 Future rate increases will be based on the Local Government Price Movements agreed to by the Independent Pricing and Regulatory Tribunal (IPART). Historically, rate increases have not kept pace with increasing costs. Recent experience has shown that IPART will not adjust future rates



increases where the predicted Local Government Price Movements have proved to be well under actual price movements. If this trend continues, this will cause significant financial difficulties for the Inner West and other councils.

- Rate increases provide only for a continuation of existing service levels. The changing
  demographics of the Inne