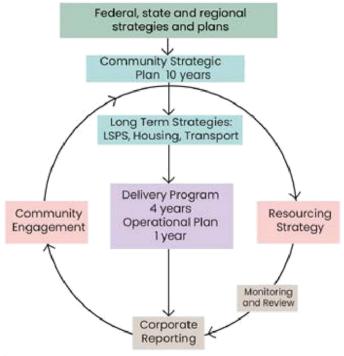

# Integrated planning and reporting

Under the NSW Local Government Act 1993, councils are required to develop a hierarchy of plans known as the Integrated Planning and Reporting (IPR) Framework. This framework assists councils in delivering their community's vision through long, medium and short term plans. The purpose of the framework was to formalise strategic and resource planning across NSW councils and ensure long term planning is based on community engagement leading to a more sustainable local government sector.

The Inner West Community Strategic Plan (CSP), Our Inner West 2036, identifies the community's vision for the future, long-term goals, and strategies to get there and outlines how Council will measure progress towards that vision.

The Delivery Program is a four year plan which outlines Council's commitment to achieving the outcomes and strategies of the CSP. It sets out the initiatives that Council will undertake during its four year term of office, with detailed annual actions to implement the initiatives listed in Council's annual Operational Plan and Budget.

The one year Operational Plan sits within the Delivery Program and spells out the initiatives and projects that will be undertaken by Council towards achieving the commitments made in the Delivery Program. These plans are supported by the Resourcing Strategy which consists of four key components:

- Long Term Financial Plan
- Asset Management Strategy and Plans
- Information and Communications Technology Strategy
- Workforce Management Strategy

Figure 1: Inner West Council's IPR Framework

### Measuring progress and reporting

Under the Local Government Act 1993, councils are required to ensure that progress reports are prepared to detail the principal activities listed in their plans. The IPR Framework requires councils to measure progress in delivering the activities set out in the Delivery Program and Operational Plan and to show how all projects and initiatives scheduled, contribute towards achieving an outcome the community has identified as a priority in the