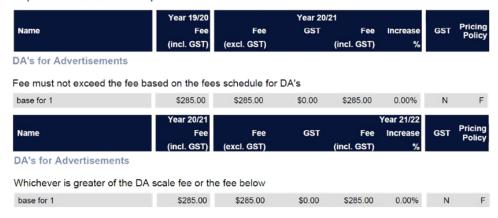

|               |             |           |                 | Last YR Fee<br>5.00 + POA    |     |                   |
| Advertisement and Notification                           | on of LEP and | DCP amendm  | ents      |                 |                              |     |                   |
| Notification                                             |               |             |           | \$2.10 per prop | erty notified                | N   | С                 |
|                                                          |               |             | \$        | 52.00 per prope | Last YR Fee<br>erty notified |     |                   |

35



#### Item 6: Development Assessment - DA's for advertisement fee description amendment

Propose to amend fees description





## Regulation

#### Item 1: Companion Animals - Statutory fee changes

1. Deleted fees and replaced with new statutory fees as set by the state government

| Del | leted | l Fees |
|-----|-------|--------|
|     |       |        |

|                                                                                             | Year 19/20         |                    | Year 20 | /21                |               |     |                   |
|---------------------------------------------------------------------------------------------|--------------------|--------------------|---------|--------------------|---------------|-----|-------------------|
| Name                                                                                        | Fee<br>(incl. GST) | Fee<br>(excl. GST) | GST