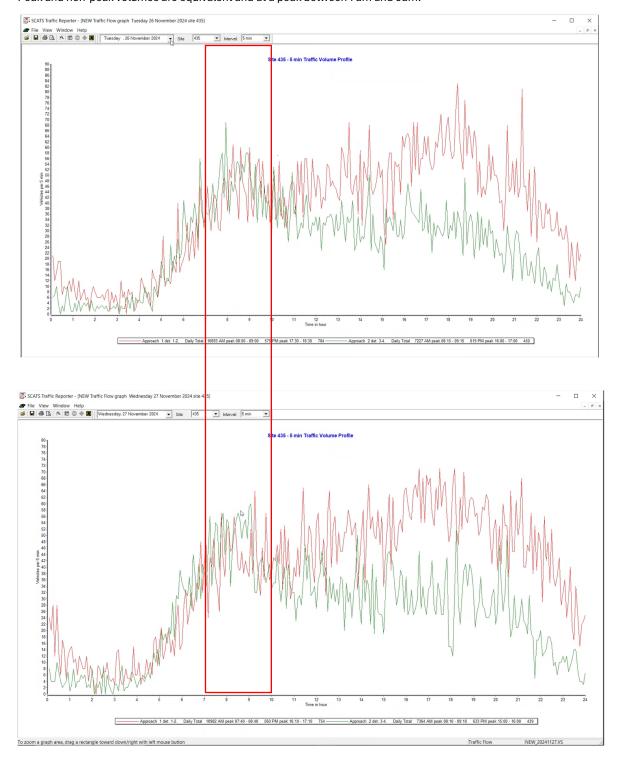

. OFFICIAL

Peak and non-peak volumes are equivalent and at a peak between 7am and 9am.