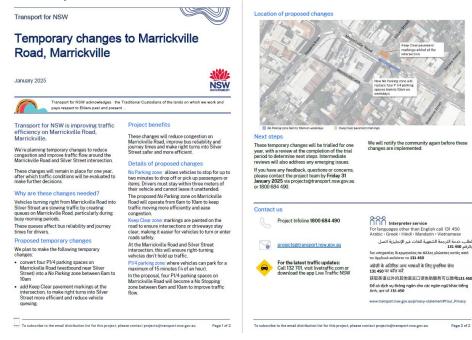

These changes will remain in place for one year after which traffic conditions will be evaluated to make further decisions.

Please see the image below showing the location of the proposed changes.

Figure 1: Marrickville Road, Marrickville – proposed AM No Parking restrictions and Keep Clear pavement markings

### Temporary changes to Marrickville Road, Marrickville

To improve traffic flow and safety at the Marrickville Road and Silver Street intersection. Transport for NSW proposes:

- A No Parking zone 6am 10am weekdays, replaces four P1/4 spaces on Marrickville Road to ease congestion.
- Keep Clear markings will be added to improve right turns into Silver Street and reduce traffic queues.

We'll trial these changes for one year and review traffic conditions to guide next steps.

If you have any feedback, questions or concerns, please contact the project team by Friday 31 January 2025 via projects@transport.nsw.gov.au or 1800 684 490.