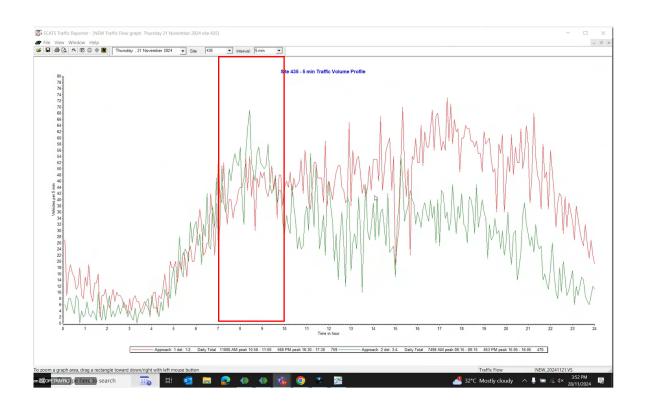

. OFFICIAL

Peak and non-peak volumes are equivalent and at a peak between 7am and 9am.