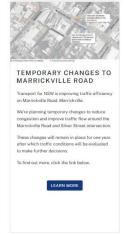

### Temporary changes to Marrickville Road, Marrickville

To improve traffic flow and safety at the Marrickville Road and Silver Street intersection. Transport for NSW proposes:

- A No Parking zone 6am 10am weekdays, replaces four P1/4 spaces on Marrickville Road to ease congestion.
- Keep Clear markings will be added to improve right turns into Silver Street and reduce traffic queues.

We'll trial these changes for one year and review traffic conditions to guide next steps.

If you have any feedback, questions or concerns, please contact the project team by Friday 31 January 2025 via projects@transport.nsw.gov.au or 1800 684 490.