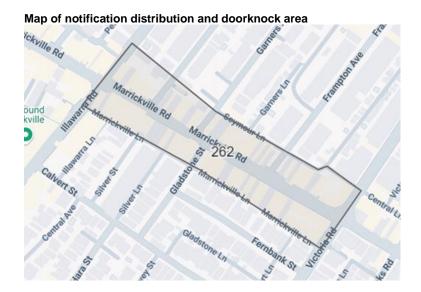

The consultation program consisted of the following activities:

- Letterbox drop of 262 notifications to businesses and residents on Marrickville Road between Illawarra Road and Victoria Road, Marrickville
- Publication of the proposed changes and a copy of the notification on Transport's <u>Inner West portal</u>
- Installation of corflute signage in the area with a map and summary of the changes and project contact details.
- A 24/7 phone number and monitored email address to receive feedback, answer any questions and provide the community with more information.
- Doorknock of businesses in the distribution area to discuss the proposed changes, provide in-person information, discuss concerns, and gather feedback.

Copies of community consultation materials and map of notification distribution and doorknock area have been included in *Attachment 1*.