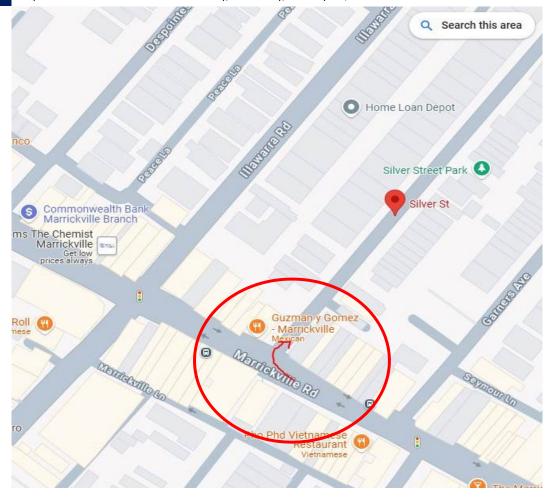

These changes will remain in place for one year after which traffic conditions will be evaluated to make further decisions.

Please see the image below showing the location of the proposed changes.

Figure 1: Marrickville Road, Marrickville – proposed AM No Parking restrictions and Keep Clear pavement markings