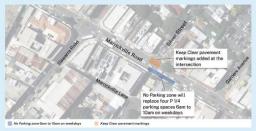

The following temporary changes on Marrickville Road near Silver Street are requested:

- a) Four westbound P1/4 parking spaces be converted into a No Parking zone between 6am to 10am weekdays
- b) Keep Clear pavement markings added at the intersection of Marrickville Road and Silver Street

These changes will remain in place for one year after which traffic conditions will be evaluated to make further decisions.

Please see the image below showing the location of the proposed changes.

Figure 1: Marrickville Road, Marrickville – proposed AM No Parking restrictions and Keep Clear pavement markings