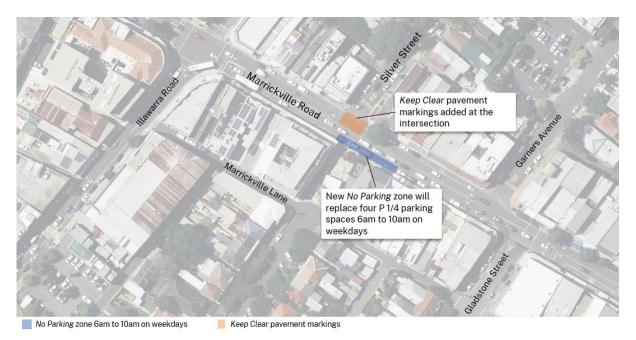

The following temporary changes on Marrickville Road near Silver Street are requested:

- a) Four westbound P1/4 parking spaces be converted into a No Parking zone between 6am to 10am weekdays
- b) Keep Clear pavement markings added at the intersection of Marrickville Road and Silver Street

These changes will remain in place for one year after which traffic conditions will be evaluated to make further decisions.

Please see the image below showing the location of the proposed changes.

Figure 1: Marrickville Road, Marrickville – proposed AM No Parking restrictions and Keep Clear pavement markings