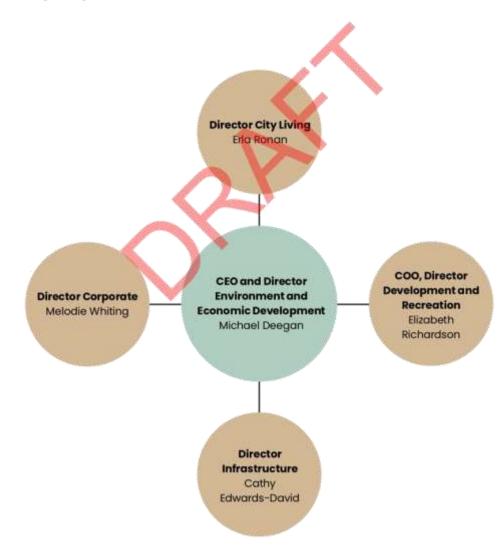

#### About the organisation

Inner West Council provides a diverse range of services to the community, including the management of waste, oversight of planning and assessing development applications, maintaining parks and reserves, childcare, engineering, libraries, festivals and events, arts and culture, and sustainability.

Council also contributes to the health and wellbeing of the community by providing information and services for young people, older people, people with a disability and people from culturally and linguistically diverse backgrounds.