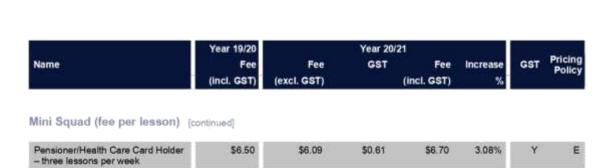

| \$337.27<br>\$10.36<br>\$7.18<br>\$12.36           | \$33.73<br>\$1.04<br>\$0.72<br>\$1.24           | \$371.00<br>\$11.40<br>\$7.90<br>\$13.60            | 2.60%<br>2.70%<br>2.60%<br>3.03%          | Y<br>Y<br>Y      |                 |
| 20 Visit Pass 30 Visit Pass Seniors Card Holder – one lesson per week Pensioner/Health Care Card Holder – one lesson per week Two lessons per week Seniors Card Holder – two lessons per week Pensioner/Health Care Card Holder | \$361.60<br>\$11.10<br>\$7.70<br>\$13.20<br>\$10.10 | \$337.27<br>\$10.36<br>\$7.18<br>\$12.36<br>\$9.45 | \$33.73<br>\$1.04<br>\$0.72<br>\$1.24<br>\$0.95 | \$371.00<br>\$11.40<br>\$7.90<br>\$13.60<br>\$10.40 | 2.60%<br>2.70%<br>2.60%<br>3.03%<br>2.97% | Y<br>Y<br>Y<br>Y |                 |

continued on next page ...

E



\$6.09

50.61

\$8.70

3.08%

\$6.50

## Aqua aerobics

|                                                    | 170      |          |         | 11.00    |       |   |   |
|----------------------------------------------------|----------|----------|---------|----------|-------|---|---|
| Aquaerobics – Pensioner/Health<br>Care Card Holder | \$8.50   | \$8.00   | \$0.80  | \$8.80   | 3.53% | Υ | E |
| Aquaerobics – Seniors Card Holder                  | \$13.20  | \$12.36  | \$1.24  | \$13.60  | 3.03% | Υ | E |
| Aquaerobics - 10 tickets (Adult)                   | \$147.90 | \$138.00 | \$13.80 | \$151.80 | 2.64% | Υ | E |
| Aquaerobics – per class                            | \$16.90  | \$15.82  | \$1.58  | \$17.40  | 2.96% | Y | E |

#### Carnivals (up to maximum of 6 lanes)

|