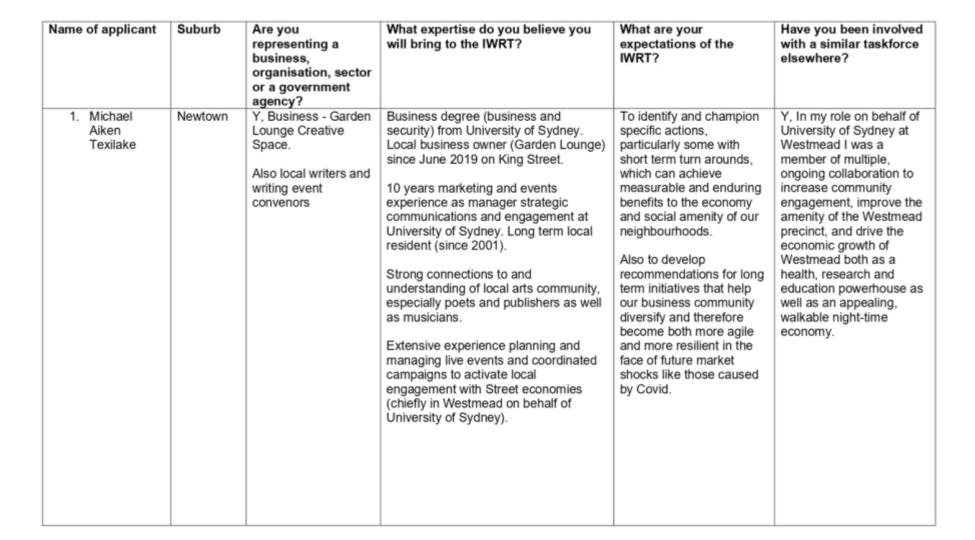

d after the deadline, which makes them ineligible. There are several listings of individuals who may reside and operate their business outside of the local government area, though parts of that business may be involved with the Inner West in various ways such as advocacy. These suburbs are Sydney, Erskineville and Earlwood.

The quality of the applicants was high, with most having experience with taskforces and a range of business skills and experience. Space is provided at the end of this word document to list your selected five prospective member of the Taskforce; plus a reserve list should you require it. The headers in bold below are the questions provided on Your Say Inner West. The table lists the answers provided by each candidate, with adjustments made for minor typos or grammar.





| 2. Percy Allan Balmain East | N | I am a former Secretary of the NSW Treasury and conducted the 2005/06 Inquiry into NSW Local Government for the LGSMA and thereafter conducted financial, services and infrastructure sustainability reviews of 12 local councils in NSW.  I am a public policy economist who has written opinion pieces on how to overcome the COVID-19 induced economic slump in both the Sydney Morning Herald and the Australian Financial Review.  I have been a longstanding member of the CEDA Economic Council on Economic Policy whose members include many of the leading economists | I would hope the Taskforce would; (a) identify local small to medium scale infrastructure projects that might be eligible for special capital grants offered by the federal and state government during